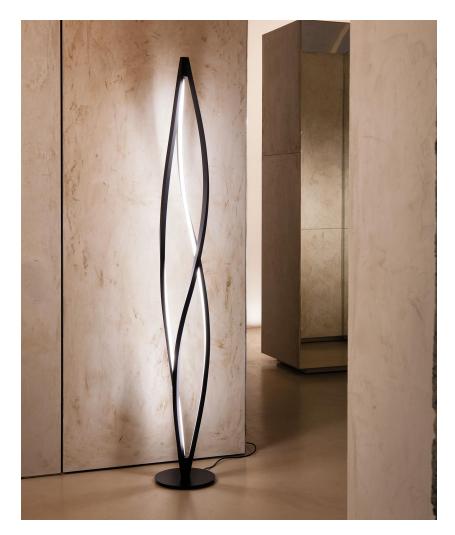

Floor and pendant lamp for a warm and widespread LED lighting. The body is manufactured through a technology of torsion and misalignment of the aluminium extruded bar, expressly studied by Nemo (patent pending). It allows a 360° LED lighting. Heads are in die-casted aluminium. Diffusers are in opal metacrylate. Heads, base and arms are painted in matt white or black. For the floor version, switch and dimmer on the cable.