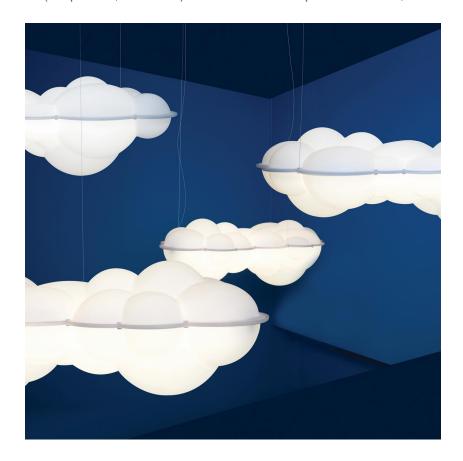

Mario Bellini

Pendant, ceiling/wall lamps in natural opal polyethylene, in rotational printing. Full lighting for a widespread and comfortable output. The pendant version is fastened to the ceiling with three suspension cables, adjustable with an outline included in the package. White canopy freely adjustable on the ceiling. The ceiling/wall version is composed by one of the two blocs (deep or flat, to choose). Dimmable. For the pendant version, DALI driver on request.