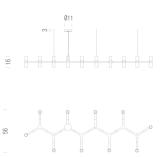

## Structure Diffuseur

Package

LxPxH (base) Weight (base) 120x200x22 18

cable lenght 2,5m

168