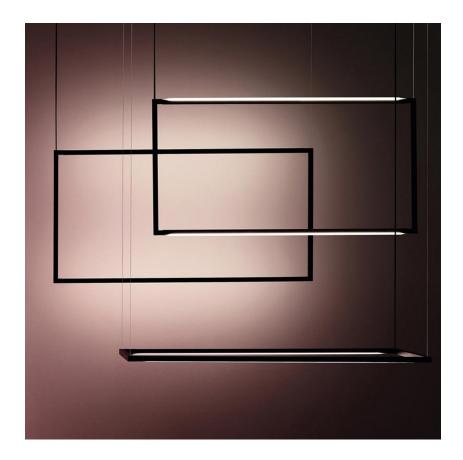

## **NEMO SPIGOLO PENDANT VERTICAL**

Studiocharlie

Studiocharlie

Floor, wall and pendant lamps based on an extruded and tubular aluminium structure, connected with moulded ABS joints, with white or black painted finish. Thanks to the joints, enabling the profiles to house LED sources, one can rotate 360° in order to produce a directional direct or indirect lighting, screened by an opaline diffuser in polycarbonate. The floor version is designed as such to provide a virtual divider to ambiences, while the ceiling and wall versions allow the enlightenment of the ambience in a versatile and a comfortable way. LED sources are dimmable and with warm tone.