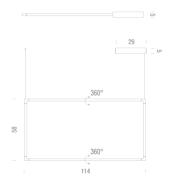

## Lamping

Source 2 x linear LED

48W **Total power** 

**Emission** double, diffused

**Switching** mono switch dimmable 1-10V

Tension 110V / 240V Color temperature 2987K **Luminous flux** 4800lm Typ cri 83 **Energy class** A+ Α Ip class

Materials aluminium + polycarbonate + ABS

Typ cri 83

cable lenght 3 m