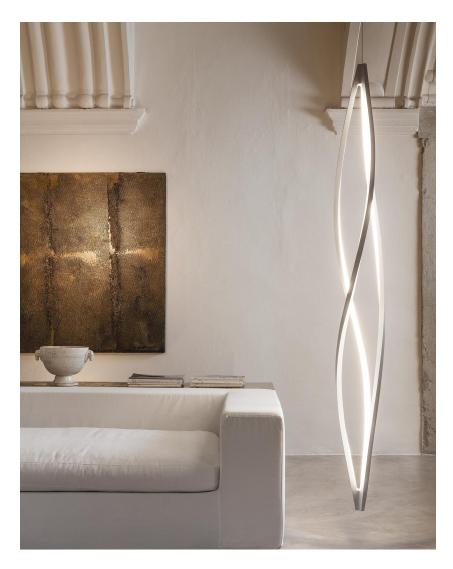

**Arihiro Miyake** 

Floor and pendant lamp for a warm and widespread LED lighting. The body is manufactured through a technology of torsion and misalignment of the aluminium extruded bar, expressly studied by Nemo (patent pending). It allows a 360° LED lighting. Heads are in die-casted aluminium. Diffusers are in opal metacrylate. Heads, base and arms are painted in matt white or black. For the floor version, switch and dimmer on the cable.

# **NEMO** IN THE WIND PENDANT VERTICAL

**Arihiro Miyake** 