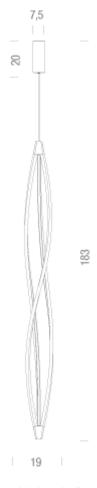

### **Package**

LxPxH (base) 28x28x195

Weight (base) 7

cable lenght 3m

www.nemolighting.com Page 2