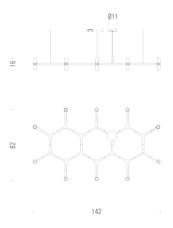

## Structure

Diffuseur

 $\bigcirc$ 

Package LxPxH (base) Weight (base)

120x200x22 18