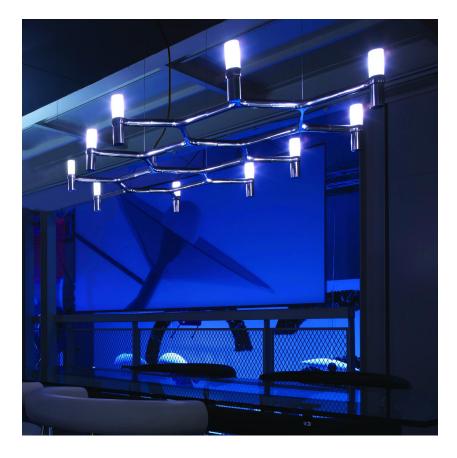

Pendant chandeliers, with modular structure in die-casted aluminium and sandblasted glass diffusers. Structure in aluminium hand polished, glossy gold plated or painted in matt white, matt black or gold. Available a NEMO LED G9 kit. Widespread light. Double switch for the SUMMA version. Transparent cable. Red cable on request.

Jehs + Laub