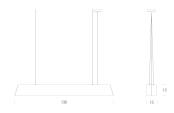

## Lamping

| Source        | LINEAR LED    |
|---------------|---------------|
| Total power   | 48W           |
| Emission      | Up + Down     |
| Switching     | dimmable push |
| Tension       | 230V          |
| Luminous flux | 6300lm        |
| Typ cri       | 80            |
| Energy class  | A+            |
| lp class      | A             |
| Dimensions    | 1400x150x150  |
| Materials     | Aluminium     |
| Typ cri       | 80            |
|               |               |

VES LWW 51

Structure

Diffuseur

cable lenght 2,5 m