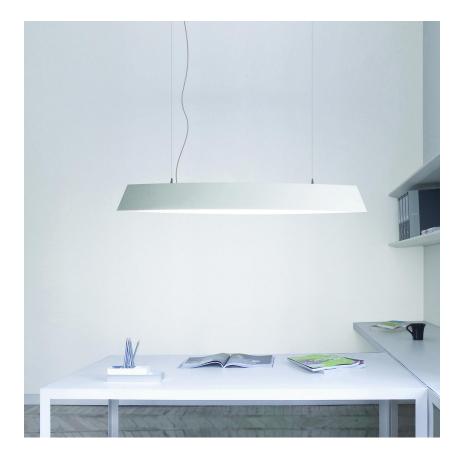

Vessel is a diffused double emission suspension lamp. An extremely original and sophisticated shape originated by the boatsâ€<sup>™</sup> hull volume. Manufactured using a bending technology developed by NEMO. Aluminium matt white liquid painted and opal polycarbonate diffusers. LED version. Dimmable.