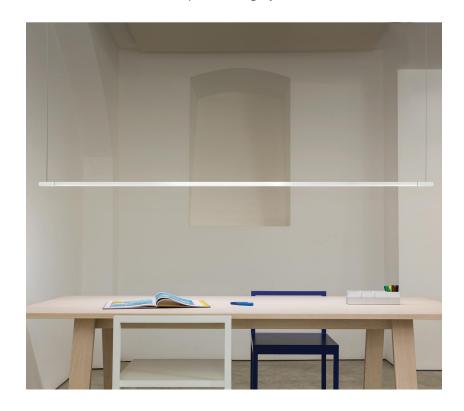

## Linescapes pendant horizontal

**NEMO STUDIO** 

Family of floor, ceiling and wall elements, efficient with an highly versatile linear luminous output. Body in aluminium extruded and opal white polycarbonate diffuser, junctions and fixing components in die-casted aluminum and steel. Horizontal cantilever wall version supplied with kit for connection with remote driver. White finishing with elements painted in grey.

# Linescapes pendant horizontal