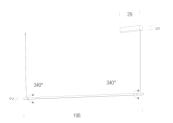

### Lamping

Source LINEAR LED

**Total power** 42W

**Emission** Diffused up or down

**Switching** dimmable 1-10V, resistance, PWM

Tension 110/240V Color temperature 2987K **Luminous flux** 4080lm Typ cri 80 **Energy class** A+ Ip class 44 **Dimensions** 198x2x2 Materials Aluminium