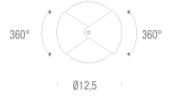

**Charlotte Perriand** 

Table lamp with a cylindrical body, open on two sides, on which two diffusers rotate and allow the opening and closure of the lighting beam, in order to adjust the light in a direct or indirect way. Base in steel painted in matt grey, body in rolled metal sheet painted in white, yellow or blue. Switch on cable.