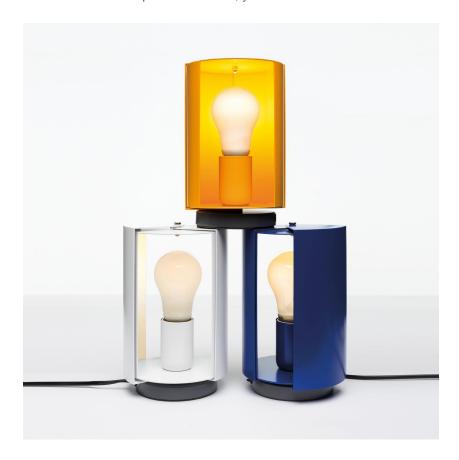

**Charlotte Perriand** 

Table lamp with a cylindrical body, open on two sides, on which two diffusers rotate and allow the opening and closure of the lighting beam, in order to adjust the light in a direct or indirect way. Base in steel painted in matt grey, body in rolled metal sheet painted in white, yellow or blue. Switch on cable.