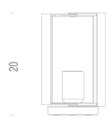

## **Package**

LxPxH (base) 16x16x22 Weight (base) 1,7

www.nemolighting.com Page 2