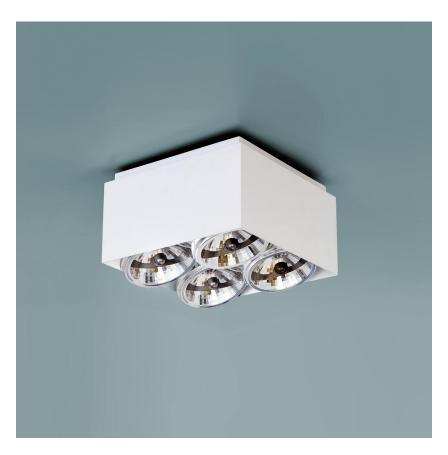

Compact is a ceiling fixture realized in powder-coated aluminium matt painted, white or black. Available for adjustable QR11 LED or halogen sources. Power transformer and drivers are integrated in the lamp body.

## Lamping

| Source      | G53, QR111                        |
|-------------|-----------------------------------|
| Total power | 4 x 25W LED/4 x 50W HALO          |
| Emission    | direct downlight                  |
| Switching   | dimmable TRIAC, according to bulb |
| Tension     | 220-240V/12V AC                   |
| lp class    | 0                                 |
| Dimensions  | 240x240x135                       |
| Materials   | Aluminium                         |
|             |                                   |