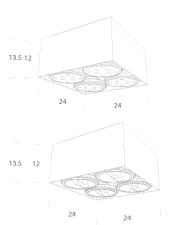

## Lamping

| Source      | G53, QR111                        |
|-------------|-----------------------------------|
| Total power | 4 x 25W LED/4 x 50W HALO          |
| Emission    | direct downlight                  |
| Switching   | dimmable TRIAC, according to bulb |
| Tension     | 220-240V/12V AC                   |
| lp class    | 0                                 |
| Dimensions  | 240x240x135                       |
| Materials   | Aluminium                         |
|             |                                   |