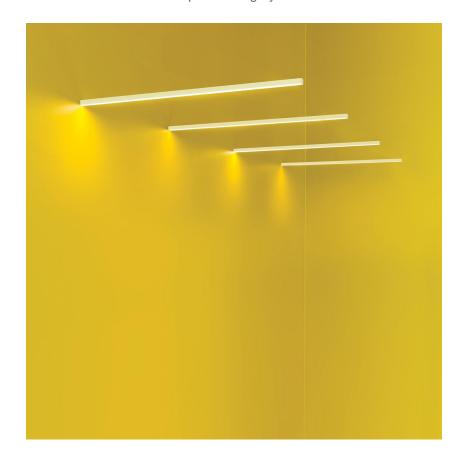

NEMO STUDIO

Family of floor, ceiling and wall elements, efficient with an highly versatile linear luminous output. Body in aluminium extruded and opal white polycarbonate diffuser, junctions and fixing components in die-casted aluminum and steel. Horizontal cantilever wall version supplied with kit for connection with remote driver. White finishing with elements painted in grey.

## Linescapes cantilevered

**NEMO STUDIO** 