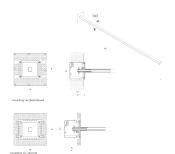

#### Codes

LIN LWW 34

Structure

Diffuseur

#### **Package**

 LxPxH (base)
 53x53x35

 Weight (base)
 3,5

www.nemolighting.com Page 2