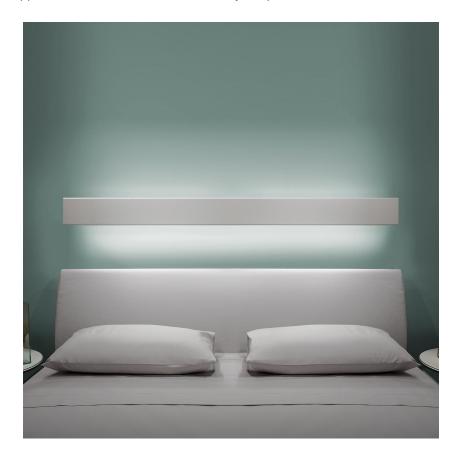

Wall lighting fixture developed to install the lamp in corners to obtain an indirect, diffuse lighting effect on the adjacent walls. A wall kit also available for wall mounting. Two versions available: 100 and 200 cm with linear dimmable LED, The 200cm version, is supplied with a cable and dimmer. Body lamp of extruded aluminium, matt white liquid painted.

## Lamping

Source LINEAR LED

Total power 40W Emission Indirect

Switching Dimmable DALI / push

 Tension
 220/240V

 Color temperature
 3000K

 Luminous flux
 5250lm

 Typ cri
 80

 Energy class
 A+

Dimensions 150X150X2000

Materials Aluminium

Α

Typ cri 80

Codes
ANG LWW 33

Ip class

Structure