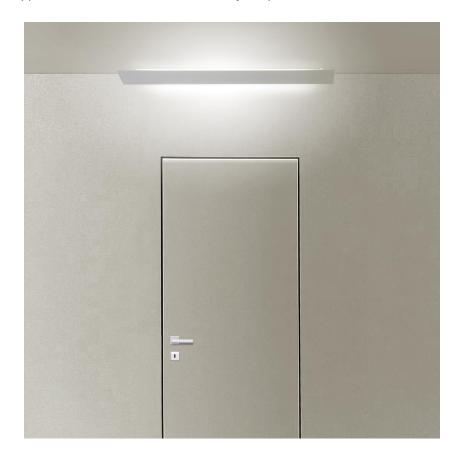

**Gabi Peretto** 

Wall lighting fixture developed to install the lamp in corners to obtain an indirect, diffuse lighting effect on the adjacent walls. A wall kit also available for wall mounting. Two versions available: 100 and 200 cm with linear dimmable LED, The 200cm version, is supplied with a cable and dimmer. Body lamp of extruded aluminium, matt white liquid painted.

## Gabi Peretto