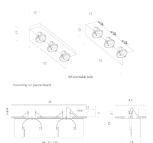

LED or halogen sources. The semi-recessed version can be installed in all plasterboard ceiling. In the wall/ceiling version, the power supply is integrated. Products realized in matt white powder coated aluminium, with chromed supporting elements.





## LED/ HALO

## Lamping

| Source      | G53, QR111                        |
|-------------|-----------------------------------|
| Total power | 3 x 25W LED/ 5 x 50W HALO         |
| Emission    | Orientable                        |
| Switching   | dimmable TRIAC, according to bulb |
| Tension     | 220-240V/12V AC                   |
| lp class    | A, Q                              |
| Dimensions  | 720x130x170                       |
| Materials   | Aluminium                         |
|             |                                   |



#### Codes

KH3 LWW 41

Structure

Diffuseur

#### Package

LxPxH (base) Weight (base) 20x22x79 5



# LED/ HALO RECESSED

## Lamping

| Source      | G53, QR111                        |
|-------------|-----------------------------------|
| Total power | 3 x 25W LED/ 5 x 50W HALO         |
| Emission    | Orientable                        |
| Switching   | dimmable TRIAC, according to bulb |
| Tension     | 220-240V/12V AC                   |
| lp class    | A, Q                              |
| Dimensions  | 720x130x130                       |
| Materials   | Aluminium                         |
|             |                                   |



Codes

KH3 LWW 71

Structure

Diffuseur