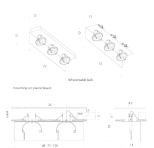

## Lamping

| Source      | G53, QR111                        |
|-------------|-----------------------------------|
| Total power | 3 x 25W LED/ 5 x 50W HALO         |
| Emission    | Orientable                        |
| Switching   | dimmable TRIAC, according to bulb |
| Tension     | 220-240V/12V AC                   |
| lp class    | A, Q                              |
| Dimensions  | 720x130x170                       |
| Materials   | Aluminium                         |
|             |                                   |

## Lamping

| Source      | G53, QR111                        |
|-------------|-----------------------------------|
| Total power | 3 x 25W LED/ 5 x 50W HALO         |
| Emission    | Orientable                        |
| Switching   | dimmable TRIAC, according to bulb |
| Tension     | 220-240V/12V AC                   |
| lp class    | A, Q                              |
| Dimensions  | 720x130x130                       |
| Materials   | Aluminium                         |
|             |                                   |