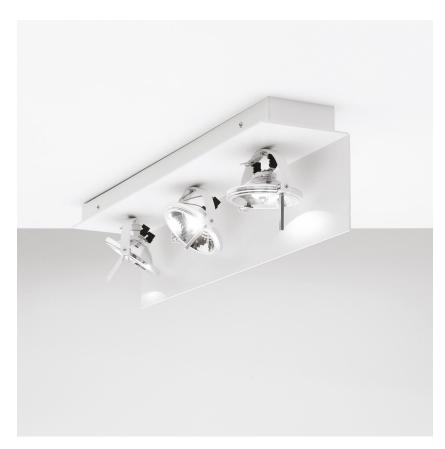

K-Hole System is aimed at satisfying the needs of lighting design planning particularly for retail spaces. The family is composed of two typologies: semi-recessed and ceiling/wall with QR111 LED or halogen sources. The semi-recessed version can be installed in all plasterboard ceiling. In the wall/ceiling version, the power supply is integrated. Products realized in matt white powder coated aluminium, with chromed supporting elements.

## Lamping

| Source      | G53, QR111                        |
|-------------|-----------------------------------|
| Total power | 3 x 25W LED/ 5 x 50W HALO         |
| Emission    | Orientable                        |
| Switching   | dimmable TRIAC, according to bulb |
| Tension     | 220-240V/12V AC                   |
| lp class    | A, Q                              |
| Dimensions  | 720x130x170                       |
| Materials   | Aluminium                         |
|             |                                   |