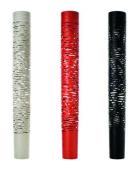

## Tress, floor design Marc Sadler 2009

The seduction of a woman's tress wash the initial inspiration for the Tress family of lamps. This design-come-true by Foscarini was achieved through the development of a completely original technological process, involving a fiberglass and resin tape woven with orderly casualness to become the structure and aesthetics of the lamp. Tress changes personality according to its colour: it is light and discrete in white, strong and decisive in black and volcanic and totemic in red, which makes the contrast between the interior and the exterior even more evident. In the floor version the weave includes the power cables and acts at the same time as the structure, decoration and screen, a never before seen interplay of full and empty spaces, light and shadow. The light spread through the lamp produces a particularly attractive effect, thanks to two separate light sources: the one in the lower position completely illuminates the interior and highlights the graphic presence of the weave, while the upper light produces an illuminated reflection towards the ceiling.

<u>Materials</u> compound material on lacquered fibre base, coated metal and aluminium

Colors black, white, red

Brightness light semi-diffused and up direct light

| Tress large                | <u>Weight</u><br>net kg: 8,50<br>gross kg: 13,00<br><u>Packaging</u><br>vol. m3: 0,208<br>n. boxes: 2  | Bulbs     halogen 100W E27 PAR 30 30° + 230W R7s     Image: Second stress     Image: Second stre |
|----------------------------|--------------------------------------------------------------------------------------------------------|-----------------------------------------------------------------------------------------------------------------------------------------------------------------------------------------------------------------------------------------------------------------------------------------------------------------------------------------------------------------------------------------------------------------------------------------------------------------------------------------------------------------------------------------------------------------------------------------------------------------------------------------------------------------------------------------------------------------------------------------------------------------------------------------------------------------------------------------------------------------------------------------------------------------------------------------------------------|
| 24<br>PE<br>24<br>PE<br>20 | <u>Weight</u><br>net kg: 3,90<br>gross kg: 5,95<br><u>Packaging</u><br>vol. m3: 0,118<br>n. boxes: 2   | C<br>Bulbs<br>Halogen 1x100W E27 PAR30 30°<br>With dimmer included (minimum bulb output<br>100W)*<br>Cable length<br>Cable length<br>Certifications<br>D $\nabla$ ( $\in$ IP 20<br>Energy Class<br>C                                                                                                                                                                                                                                                                                                                                                                                                                                                                                                                                                                                                                                                                                                                                                      |
| Tress large LED            | <u>Weight</u><br>net kg: 11,00<br>gross kg: 14,50<br><u>Packaging</u><br>vol. m3: 0,206<br>n. boxes: 2 | Bulbs<br>LED included 56W 3000° K 3721 Im CRI>90<br>66Im/W<br>dimmer included<br>Cable length                                                                                                                                                                                                                                                                                                                                                                                                                                                                                                                                                                                                                                                                                                                                                                                                                                                             |