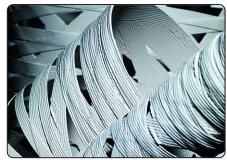

## Tress, floor design Marc Sadler 2009

The seduction of a woman's tress wash the initial inspiration for the Tress family of lamps. This design-come-true by Foscarini was achieved through the development of a completely original technological process, involving a fiberglass and resin tape woven with orderly casualness to become the structure and aesthetics of the lamp. Tress changes personality according to its colour: it is light and discrete in white, strong and decisive in black and volcanic and totemic in red, which makes the contrast between the interior and the exterior even more evident. In the floor version the weave includes the power cables and acts at the same time as the structure, decoration and screen, a never before seen interplay of full and empty spaces, light and shadow. The light spread through the lamp produces a particularly attractive effect, thanks to two separate light sources: the one in the lower position completely illuminates the interior and highlights the graphic presence of the weave, while the upper light produces an illuminated reflection towards the ceiling.

#### **Description**

Floor lamp with diffused and indirect light. The fibreglass-based composite material diffuser is produced by modelling tape along a mould with an automatic control of the pitch/pattern, which is then epoxy powder coated. The large version features two separate light sources: one is located at the upper tip of the diffuser, and the other inside the diffuser; upper parabola made of aluminium. The transparent cable is fitted with a dimmer which can be used both to adjust the level of luminous intensity of the upper light source gradually or as the ON/ OFF switch for the lower light source. In the medium version: single light source in the base inside the diffuser; the dimmer fitted on the transparent cable can be used both to adjust the level of luminous intensity gradually as well as an ON/OFF switch.