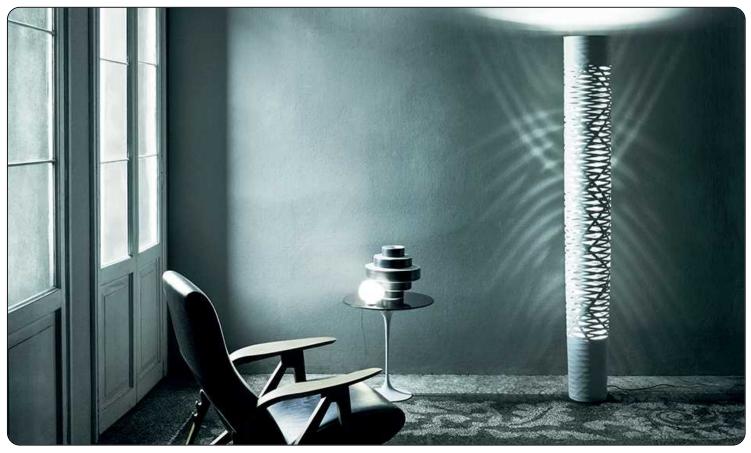

## Tress, floor design Marc Sadler 2009

The seduction of a woman's tress wash the initial inspiration for the Tress family of lamps. This design-come-true by Foscarini was achieved through the development of a completely original technological process, involving a fiberglass and resin tape woven with orderly casualness to become the structure and aesthetics of the lamp. Tress changes personality according to its colour: it is light and discrete in white, strong and decisive in black and volcanic and totemic in red, which makes the contrast between the interior and the exterior even more evident. In the floor version the weave includes the power cables and acts at the same time as the structure, decoration and screen, a never before seen interplay of full and empty spaces, light and shadow. The light spread through the lamp produces a particularly attractive effect, thanks to two separate light sources: the one in the lower position completely illuminates the interior and highlights the graphic presence of the weave, while the upper light produces an illuminated reflection towards the ceiling.

#### **Description**

Floor lamp with diffused and indirect light. The fibreglass-based composite material diffuser is produced by modelling tape along a mould with an automatic control of the pitch/pattern, which is then epoxy powder coated. The large version features two separate light sources: one is located at the upper tip of the diffuser, and the other inside the diffuser; upper parabola made of aluminium. The transparent cable is fitted with a dimmer which can be used both to adjust the level of luminous intensity of the upper light source gradually or as the ON/ OFF switch for the lower light source. In the medium version: single light source in the base inside the diffuser; the dimmer fitted on the transparent cable can be used both to adjust the level of luminous intensity gradually as well as an ON/OFF switch.