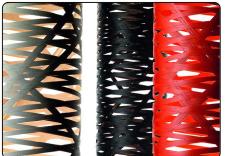

## Tress, floor design Marc Sadler 2009

The seduction of a woman's tress wash the initial inspiration for the Tress family of lamps. This design-come-true by Foscarini was achieved through the development of a completely original technological process, involving a fiberglass and resin tape woven with orderly casualness to become the structure and aesthetics of the lamp. Tress changes personality according to its colour: it is light and discrete in white, strong and decisive in black and volcanic and totemic in red, which makes the contrast between the interior and the exterior even more evident. In the floor version the weave includes the power cables and acts at the same time as the structure, decoration and screen, a never before seen interplay of full and empty spaces, light and shadow. The light spread through the lamp produces a particularly attractive effect, thanks to two separate light sources: the one in the lower position completely illuminates the interior and highlights the graphic presence of the weave, while the upper light produces an illuminated reflection towards the ceiling.

<u>Materials</u> compound material on lacquered fibre base, coated metal and aluminium

Colors black, white, red

Brightness light semi-diffused and up direct light

| Tress large                | <u>Weight</u><br>net kg: 8,50<br>gross kg: 13,00<br><u>Packaging</u><br>vol. m3: 0,208<br>n. boxes: 2  | Bulbs     halogen 100W E27 PAR 30 30° + 230W R7s     Image: Second stress     Image: Second stre |
|----------------------------|--------------------------------------------------------------------------------------------------------|-----------------------------------------------------------------------------------------------------------------------------------------------------------------------------------------------------------------------------------------------------------------------------------------------------------------------------------------------------------------------------------------------------------------------------------------------------------------------------------------------------------------------------------------------------------------------------------------------------------------------------------------------------------------------------------------------------------------------------------------------------------------------------------------------------------------------------------------------------------------------------------------------------------------------------------------------------------|
| 24<br>PE<br>24<br>PE<br>20 | <u>Weight</u><br>net kg: 3,90<br>gross kg: 5,95<br><u>Packaging</u><br>vol. m3: 0,118<br>n. boxes: 2   | C<br>Bulbs<br>Halogen 1x100W E27 PAR30 30°<br>With dimmer included (minimum bulb output<br>100W)*<br>Cable length<br>Cable length<br>Certifications<br>D $\nabla$ ( $\in$ IP 20<br>Energy Class<br>C                                                                                                                                                                                                                                                                                                                                                                                                                                                                                                                                                                                                                                                                                                                                                      |
| Tress large LED            | <u>Weight</u><br>net kg: 11,00<br>gross kg: 14,50<br><u>Packaging</u><br>vol. m3: 0,206<br>n. boxes: 2 | Bulbs<br>LED included 56W 3000° K 3721 Im CRI>90<br>66Im/W<br>dimmer included<br>Cable length                                                                                                                                                                                                                                                                                                                                                                                                                                                                                                                                                                                                                                                                                                                                                                                                                                                             |