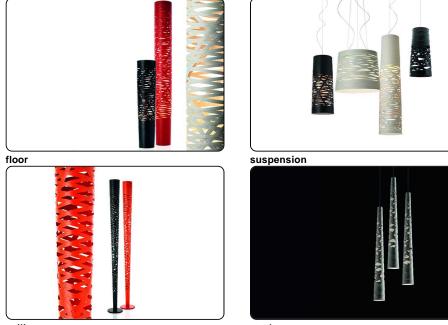

## Tress, floor design Marc Sadler 2009

The seduction of a woman's tress wash the initial inspiration for the Tress family of lamps. This design-come-true by Foscarini was achieved through the development of a completely original technological process, involving a fiberglass and resin tape woven with orderly casualness to become the structure and aesthetics of the lamp. Tress changes personality according to its colour: it is light and discrete in white, strong and decisive in black and volcanic and totemic in red, which makes the contrast between the interior and the exterior even more evident. In the floor version the weave includes the power cables and acts at the same time as the structure, decoration and screen, a never before seen interplay of full and empty spaces, light and shadow. The light spread through the lamp produces a particularly attractive effect, thanks to two separate light sources: the one in the lower position completely illuminates the interior and highlights the graphic presence of the weave, while the upper light produces an illuminated reflection towards the ceiling.

Go to concept site for Tress www.foscarini.com/tress

Tress Collection

ceiling

outdoor