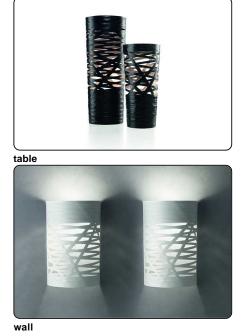

## Tress, floor design Marc Sadler 2009

The seduction of a woman's tress wash the initial inspiration for the Tress family of lamps. This design-come-true by Foscarini was achieved through the development of a completely original technological process, involving a fiberglass and resin tape woven with orderly casualness to become the structure and aesthetics of the lamp. Tress changes personality according to its colour: it is light and discrete in white, strong and decisive in black and volcanic and totemic in red, which makes the contrast between the interior and the exterior even more evident. In the floor version the weave includes the power cables and acts at the same time as the structure, decoration and screen, a never before seen interplay of full and empty spaces, light and shadow. The light spread through the lamp produces a particularly attractive effect, thanks to two separate light sources: the one in the lower position completely illuminates the interior and highlights the graphic presence of the weave, while the upper light produces an illuminated reflection towards the ceiling.