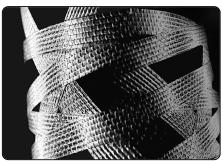

## Tress, floor design Marc Sadler 2009

The seduction of a woman's tress wash the initial inspiration for the Tress family of lamps. This design-come-true by Foscarini was achieved through the development of a completely original technological process, involving a fiberglass and resin tape woven with orderly casualness to become the structure and aesthetics of the lamp. Tress changes personality according to its colour: it is light and discrete in white, strong and decisive in black and volcanic and totemic in red, which makes the contrast between the interior and the exterior even more evident. In the floor version the weave includes the power cables and acts at the same time as the structure, decoration and screen, a never before seen interplay of full and empty spaces, light and shadow. The light spread through the lamp produces a particularly attractive effect, thanks to two separate light sources: the one in the lower position completely illuminates the interior and highlights the graphic presence of the weave, while the upper light produces an illuminated reflection towards the ceiling.