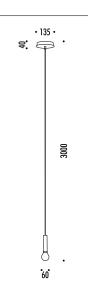

DESIGN DAVIDE GROPPI - 2011 Suspension Led Lamp - Metal - Methacrylate

| CODE     | FINISHING  | TECHNICAL INFO                                                                     |  |
|----------|------------|------------------------------------------------------------------------------------|--|
|          |            |                                                                                    |  |
| 17610303 | MATT WHITE | 120 V - 60 Hz - 5 W LED - 3000K<br>NOT DIMMABLE - WHITE CABLE - WHITE CEILING ROSE |  |
|          |            |                                                                                    |  |
|          |            |                                                                                    |  |