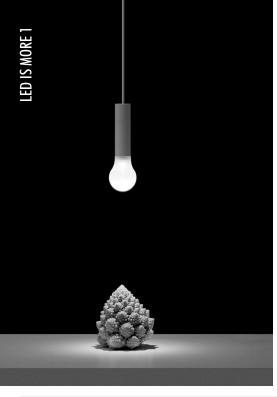

DESIGN DAVIDE GROPPI - 2011 Suspension Led Lamp - Metal - Methacrylate

| CODE     | FINISHING  | TECHNICAL INFO                                                                     |  |
|----------|------------|------------------------------------------------------------------------------------|--|
|          |            |                                                                                    |  |
| 17610303 | MATT WHITE | 120 V - 60 Hz - 5 W LED - 3000K<br>NOT DIMMABLE - WHITE CABLE - WHITE CEILING ROSE |  |
|          |            |                                                                                    |  |
|          |            |                                                                                    |  |