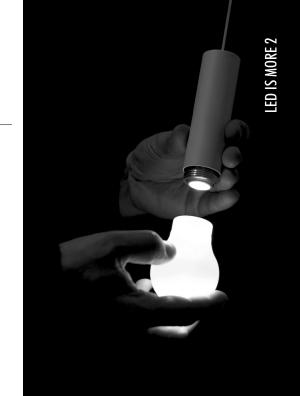

DESIGN DAVIDE GROPPI - 2011 Suspension Led Lamp - Metal - Methacrylate

| CODE     | FINISHING  | TECHNICAL INFO                                                                                                                                                                                                                               |
|----------|------------|----------------------------------------------------------------------------------------------------------------------------------------------------------------------------------------------------------------------------------------------|
| 17620303 | MATT WHITE | 350 ma DC - 5 W LED - 3000K - 420 lm WHITE CABLE - WHITE CEILING ROSE INSTALLATION ON PLASTERBOARD WITH FLAT ROSE AND MAGNETIC FIXING COMPULSORY INSTALLATION KIT INCLUDED PLASTERBOARD CUT-OUT 85 x 97 mm MINIMUM SPACE FOR MOUNTING 120 mm |
|          |            |                                                                                                                                                                                                                                              |