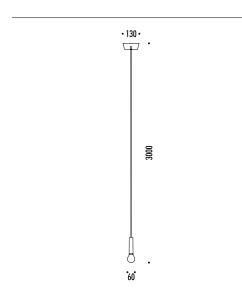

DESIGN DAVIDE GROPPI - 2011 Suspension Led Lamp - Metal - Methacrylate

| CODE     | FINISHING  | TECHNICAL INFO                                                                                                                                                                                                                               |
|----------|------------|----------------------------------------------------------------------------------------------------------------------------------------------------------------------------------------------------------------------------------------------|
| 17620303 | MATT WHITE | 350 ma DC - 5 W LED - 3000K - 420 lm WHITE CABLE - WHITE CEILING ROSE INSTALLATION ON PLASTERBOARD WITH FLAT ROSE AND MAGNETIC FIXING COMPULSORY INSTALLATION KIT INCLUDED PLASTERBOARD CUT-OUT 85 x 97 mm MINIMUM SPACE FOR MOUNTING 120 mm |
|          |            |                                                                                                                                                                                                                                              |