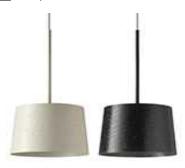

diffuses efficient up-light by reflection. Available in two colours, it can blend in seamlessly with any décor and style.

# Twiggy, suspension technical info

### **FOSCARINI**

#### Description

Suspension lamp with direct and indirect light. Colored diffuser made of fibreglass-based composite material and liquid coated. translucent polycarbonate upper diffuser disc, PMMA lower diffuser disc with polyprismatic internal surface. Transparent electrical cable, ceiling rose with galvanised metal bracket and matt white batch dyed ABS cover. Supplied with a decorative rod which partially covers the electrical cable with the same color as the diffuser. Canopy decentralisation kit available.

**Materials** Coated fibreglass-based composite material, PMMA, and polycarbonate

Colors white, black



**Brightness light** direct / indirect light



Model

Twiggy



Weight net kg: 1,80 gross kg: 4,10

**Packaging** vol. m3: 0,096 n. boxes: 2

**Bulbs** 

Halogen 3x77W E27



LED Retrofit/FLUO 3x77W E27



Certifications





**Energy Class** 

A+ A B C







# Twiggy, suspension designer+collection

## **FOSCARINI**

#### Marc Sadler

A designer, he's worked a long time in the sports sector, where he's experimented with new materials and innovative production processes. Has also worked successfully in furnishing and consumer products. In 2001 he has won Compasso D'Oro with Mite and Tite of Foscarini.



### Watch the video Twiggy



Go to concept site for Twiggy www.foscarini.com/twiggy

### Twiggy Collection







suspension



floor



ceiling



floor