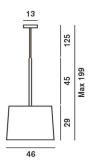

#### Description

Suspension lamp with direct and indirect light. Colored diffuser made of fibreglass-based composite material and liquid coated. translucent polycarbonate upper diffuser disc, PMMA lower diffuser disc with polyprismatic internal surface. Transparent electrical cable, ceiling rose with galvanised metal bracket and matt white batch dyed ABS cover. Supplied with a decorative rod which partially covers the electrical cable with the same color as the diffuser. Canopy decentralisation kit available.

**Materials** Coated fibreglass-based composite material, PMMA, and polycarbonate

Colors white, black

**Brightness light** direct / indirect light

Model

Twiggy

Weight net kg: 1,80 gross kg: 4,10

**Packaging** vol. m3: 0,096 n. boxes: 2