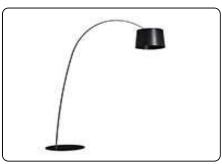

# Twiggy, suspension design Marc Sadler 2006

Foscarini and Marc Sadler's shared passion for research into new technologies has given rise to Twiggy, the iconic arched floor lamp which is available in an entire collection of lamps made of composite material on a lacquered fibreglass base. Using the same diffuser as the floor and table versions, lighting the area underneath the lamp directly and - thanks to the transparency of the upper protection disk - diffuses efficient up-light by reflection. Available in two colours, it can blend in seamlessly with any décor and style.

### Twiggy Collection

suspension

floor

ceiling

floor