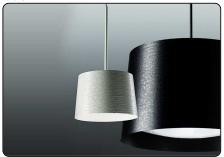

# Twiggy, suspension design Marc Sadler 2006

Foscarini and Marc Sadler's shared passion for research into new technologies has given rise to Twiggy, the iconic arched floor lamp which is available in an entire collection of lamps made of composite material on a lacquered fibreglass base. Using the same diffuser as the floor and table versions, lighting the area underneath the lamp directly and - thanks to the transparency of the upper protection disk - diffuses efficient up-light by reflection. Available in two colours, it can blend in seamlessly with any décor and style.

### Twiggy Collection

suspension

floor

ceiling

floor