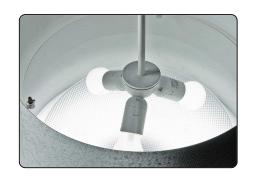

#### Description

Suspension lamp with direct and indirect light. Colored diffuser made of fibreglass-based composite material and liquid coated. translucent polycarbonate upper diffuser disc, PMMA lower diffuser disc with polyprismatic internal surface. Transparent electrical cable, ceiling rose with galvanised metal bracket and matt white batch dyed ABS cover. Supplied with a decorative rod which partially covers the electrical cable with the same color as the diffuser. Canopy decentralisation kit available.

**Bulbs** 

Halogen 3x77W E27

LED Retrofit/FLUO 3x77W E27

Certifications

**Energy Class** 

A+ A B C