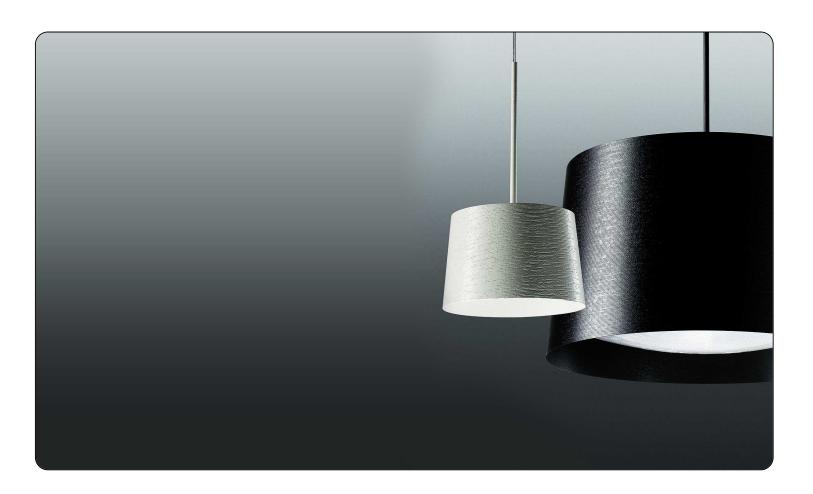

# Twiggy, suspension design Marc Sadler 2006

Foscarini and Marc Sadler's shared passion for research into new technologies has given rise to Twiggy, the iconic arched floor lamp which is available in an entire collection of lamps made of composite material on a lacquered fibreglass base. Using the same diffuser as the floor and table versions, lighting the area underneath the lamp directly and - thanks to the transparency of the upper protection disk - diffuses efficient up-light by reflection. Available in two colours, it can blend in seamlessly with any décor and style.