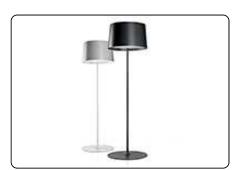

material, PMMA, and polycarbonate

Colors white, black



**Brightness light** direct / indirect light



Model

Twiggy



Weight net kg: 1,80 gross kg: 4,10

**Packaging** vol. m3: 0,096 n. boxes: 2

**Bulbs** 

Halogen 3x77W E27



LED Retrofit/FLUO 3x77W E27



Certifications





**Energy Class** 

A+ A B C







# Twiggy, suspension designer+collection

## **FOSCARINI**

#### Marc Sadler

A designer, he's worked a long time in the sports sector, where he's experimented with new materials and innovative production processes. Has also worked successfully in furnishing and consumer products. In 2001 he has won Compasso D'Oro with Mite and Tite of Foscarini.



### Watch the video Twiggy



Go to concept site for Twiggy www.foscarini.com/twiggy

### Twiggy Collection







suspension



floor



ceiling



floor