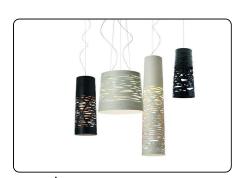

# Tress Stilo, suspension design Marc Sadler 2011

The seduction of a woman's tress was the initial inspiration for the Tress family of lamps. This design-come-true by Foscarini was achieved through the development of a completely original technological process, involving a fiberglass and resin tape woven with orderly casualness to become the structure and aesthetics of the lamp. Tress changes personality according to its colour: it is light and discrete in white, strong and decisive in black and volcanic and totemic in red, which makes the contrast between the interior and the exterior even more evident. Elongated,

thin and slender, Tress Stilo like an exclamation mark or a tribal object has a strong and suave graphic design. In contrast to the highly technological innovation that went into its development, Tress Stilo's shape recalls an artisanal, hand-made object. Its elongated silhouette is ideal to personalize the corner of a room and any other setting where a compact, yet visually strong lamp is required. The suspended version is also available with a Led light source for reduced energy use.