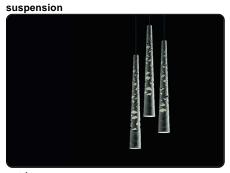

## Tress Stilo, suspension multiple composition

#### Description

A technical solution that couples function with design harmony: The multiple ceiling flange of Foscarini makes it possible to create compositions up to 9 suspension lamps to create cascades of light of high emotional impact, particularly suitable to enrich a stair case. The standard multiple flange is designed to suit a large number of suspensions from both Foscarini and Diesel with Foscarini collections.