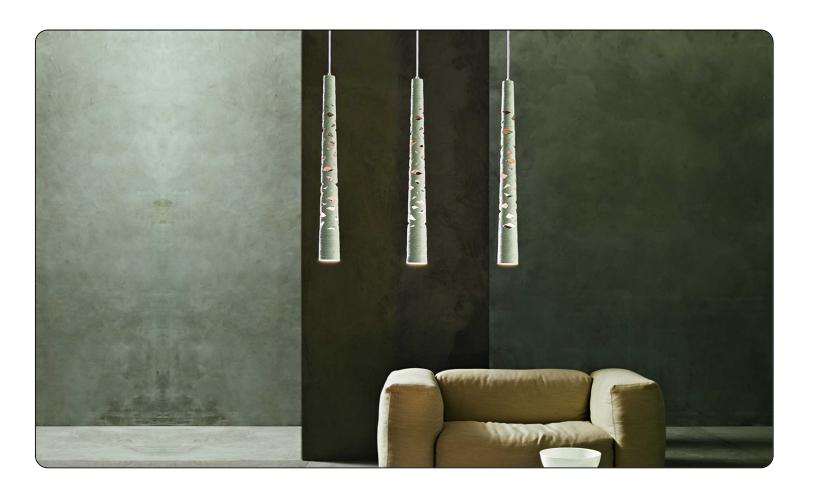

# Tress Stilo, suspension design Marc Sadler 2011

The seduction of a woman's tress was the initial inspiration for the Tress family of lamps. This design-come-true by Foscarini was achieved through the development of a completely original technological process, involving a fiberglass and resin tape woven with orderly casualness to become the structure and aesthetics of the lamp. Tress changes personality according to its colour: it is light and discrete in white, strong and decisive in black and volcanic and totemic in red, which makes the contrast between the interior and the exterior even more evident. Elongated,

thin and slender, Tress Stilo like an exclamation mark or a tribal object has a strong and suave graphic design. In contrast to the highly technological innovation that went into its development, Tress Stilo's shape recalls an artisanal, hand-made object. Its elongated silhouette is ideal to personalize the corner of a room and any other setting where a compact, yet visually strong lamp is required. The suspended version is also available with a Led light source for reduced energy use.

#### Description

Suspension lamp with direct light. The fibreglass-based composite material diffuser is produced by modelling tape along a mould with an automatic control of the pitch/pattern, which is then liquid coated. Stainless steel and polycarbonate mount housing the light source. Transparent electrical suspension cable, ceiling rose with galvanised metal bracket and glossy chromed batch-dyed ABS cover. Canopy decentralisation kit - multiple canopy available (up to 9 suspension lamps).

Materials Coated fibreglass-based composite material, stainless steel and polycarbonate

Colors white, black, red

**Brightness light** direct down light