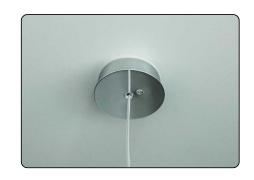

# Tress Stilo, suspension design Marc Sadler 2011

The seduction of a woman's tress was the initial inspiration for the Tress family of lamps. This design-come-true by Foscarini was achieved through the development of a completely original technological process, involving a fiberglass and resin tape woven with orderly casualness to become the structure and aesthetics of the lamp. Tress changes personality according to its colour: it is light and discrete in white, strong and decisive in black and volcanic and totemic in red, which makes the contrast between the interior and the exterior even more evident. Elongated,

thin and slender, Tress Stilo like an exclamation mark or a tribal object has a strong and suave graphic design. In contrast to the highly technological innovation that went into its development, Tress Stilo's shape recalls an artisanal, hand-made object. Its elongated silhouette is ideal to personalize the corner of a room and any other setting where a compact, yet visually strong lamp is required. The suspended version is also available with a Led light source for reduced energy use.

#### Description

Suspension lamp with direct light. The fibreglass-based composite material diffuser is produced by modelling tape along a mould with an automatic control of the pitch/pattern, which is then liquid coated. Stainless steel and polycarbonate mount housing the light source. Transparent electrical suspension cable, ceiling rose with galvanised metal bracket and glossy chromed batch-dyed ABS cover. Canopy decentralisation kit - multiple canopy available (up to 9 suspension lamps).