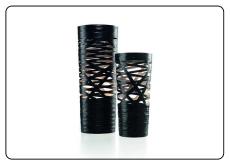

# Tress Stilo, suspension design Marc Sadler 2011

The seduction of a woman's tress was the initial inspiration for the Tress family of lamps. This design-come-true by Foscarini was achieved through the development of a completely original technological process, involving a fiberglass and resin tape woven with orderly casualness to become the structure and aesthetics of the lamp. Tress changes personality according to its colour: it is light and discrete in white, strong and decisive in black and volcanic and totemic in red, which makes the contrast between the interior and the exterior even more evident. Elongated,

thin and slender, Tress Stilo like an exclamation mark or a tribal object has a strong and suave graphic design. In contrast to the highly technological innovation that went into its development, Tress Stilo's shape recalls an artisanal, hand-made object. Its elongated silhouette is ideal to personalize the corner of a room and any other setting where a compact, yet visually strong lamp is required. The suspended version is also available with a Led light source for reduced energy use.