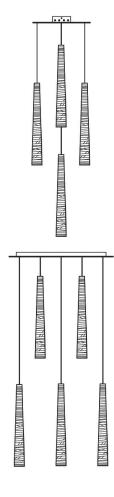

## Tress Stilo, suspension multiple composition

#### Description

A technical solution that couples function with design harmony: The multiple ceiling flange of Foscarini makes it possible to create compositions up to 9 suspension lamps to create cascades of light of high emotional impact, particularly suitable to enrich a stair case. The standard multiple flange is designed to suit a large number of suspensions from both Foscarini and Diesel with Foscarini collections.