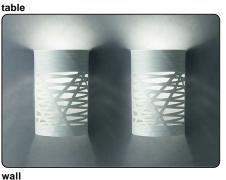

# Tress Stilo, suspension design Marc Sadler 2011

The seduction of a woman's tress was the initial inspiration for the Tress family of lamps. This design-come-true by Foscarini was achieved through the development of a completely original technological process, involving a fiberglass and resin tape woven with orderly casualness to become the structure and aesthetics of the lamp. Tress changes personality according to its colour: it is light and discrete in white, strong and decisive in black and volcanic and totemic in red, which makes the contrast between the interior and the exterior even more evident. Elongated,

thin and slender, Tress Stilo like an exclamation mark or a tribal object has a strong and suave graphic design. In contrast to the highly technological innovation that went into its development, Tress Stilo's shape recalls an artisanal, hand-made object. Its elongated silhouette is ideal to personalize the corner of a room and any other setting where a compact, yet visually strong lamp is required. The suspended version is also available with a Led light source for reduced energy use.