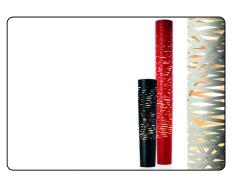

# Tress Stilo, suspension design Marc Sadler 2011

The seduction of a woman's tress was the initial inspiration for the Tress family of lamps. This design-come-true by Foscarini was achieved through the development of a completely original technological process, involving a fiberglass and resin tape woven with orderly casualness to become the structure and aesthetics of the lamp. Tress changes personality according to its colour: it is light and discrete in white, strong and decisive in black and volcanic and totemic in red, which makes the contrast between the interior and the exterior even more evident. Elongated,

Materials Coated fibreglass-based composite material, stainless steel and polycarbonate

Colors white, black, red

**Brightness light** direct down light