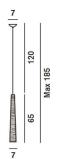

#### Description

Suspension lamp with direct light. The fibreglass-based composite material diffuser is produced by modelling tape along a mould with an automatic control of the pitch/pattern, which is then liquid coated. Stainless steel and polycarbonate mount housing the light source. Transparent electrical suspension cable, ceiling rose with galvanised metal bracket and glossy chromed batch-dyed ABS cover. Canopy decentralisation kit - multiple canopy available (up to 9 suspension lamps).

#### Model

**Tress Stilo** 

Weight net kg: 0,50 gross kg: 1,20

**Packaging** vol. m3: 0,040 n. boxes: 1

**Bulbs** 

LED Retrofit 1x4W GU10 PAR 16 25°

halogen 1x35W GU10 PAR 16 35°

Certifications