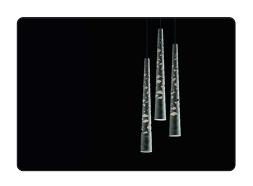

# Tress Stilo, suspension design Marc Sadler 2011

The seduction of a woman's tress was the initial inspiration for the Tress family of lamps. This design-come-true by Foscarini was achieved through the development of a completely original technological process, involving a fiberglass and resin tape woven with orderly casualness to become the structure and aesthetics of the lamp. Tress changes personality according to its colour: it is light and discrete in white, strong and decisive in black and volcanic and totemic in red, which makes the contrast between the interior and the exterior even more evident. Elongated,

thin and slender, Tress Stilo like an exclamation mark or a tribal object has a strong and suave graphic design. In contrast to the highly technological innovation that went into its development, Tress Stilo's shape recalls an artisanal, hand-made object. Its elongated silhouette is ideal to personalize the corner of a room and any other setting where a compact, yet visually strong lamp is required. The suspended version is also available with a Led light source for reduced energy use.