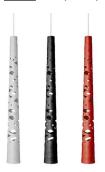

# Tress Stilo, suspension design Marc Sadler 2011

The seduction of a woman's tress was the initial inspiration for the Tress family of lamps. This design-come-true by Foscarini was achieved through the development of a completely original technological process, involving a fiberglass and resin tape woven with orderly casualness to become the structure and aesthetics of the lamp. Tress changes personality according to its colour: it is light and discrete in white, strong and decisive in black and volcanic and totemic in red, which makes the contrast between the interior and the exterior even more evident. Elongated,

Materials Coated fibreglass-based composite material, stainless steel and polycarbonate

Colors white, black, red

**Brightness light** direct down light