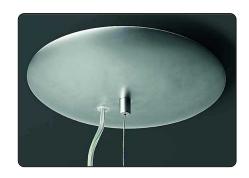

#### Description

Suspension lamp with diffused light. Lamp consisting of 14 laser-cut slabs of 7 different shapes in aluminium: matt natural or epoxy powder coated. The special arrangement of the internal discs guarantees optimal reflection while at the same time avoiding glare. Matt chromed metal support frame, stainless steel suspension cable and transparent electrical cable. Ceiling flange with galvanised metal bracket and matt chromed metal cover. Canopy decentralisation kit available.

**Materials** lacquered aluminium

Colors aluminium, fucsia

**Brightness light** diffused light