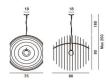

# Supernova, suspension design Ferruccio Laviani 2000

Supernova is a newly-born star, but its name also means "very, really, extremely new". Just like this light whose volume is determined by two-dimensional surfaces. Supernova is a sphere, made up of 7 pairs of discs of different forms, attached in sequence onto a slightly curved suspended metal bar. And the bulb in the middle is like the incandescent nucleus of a planet. It is a full volume that is largely created by the empty spaces between the discs. The discs are made of aluminium, a material which gives this soft volume a high-tech feel and avoids glare, offering

a diffused illuminance in all directions.

#### Description

Suspension lamp with diffused light. Lamp consisting of 14 laser-cut slabs of 7 different shapes in aluminium: matt natural or epoxy powder coated. The special arrangement of the internal discs guarantees optimal reflection while at the same time avoiding glare. Matt chromed metal support frame, stainless steel suspension cable and transparent electrical cable. Ceiling flange with galvanised metal bracket and matt chromed metal cover. Canopy decentralisation kit available.

#### Supernova XL

Weight net kg: 19,50 gross kg: 27,00

**Packaging** vol. m3: 1,040 n. boxes: 1