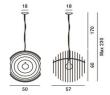

# Supernova, suspension design Ferruccio Laviani 2000

Supernova is a newly-born star, but its name also means "very, really, extremely new". Just like this light whose volume is determined by two-dimensional surfaces. Supernova is a sphere, made up of 7 pairs of discs of different forms, attached in sequence onto a slightly curved suspended metal bar. And the bulb in the middle is like the incandescent nucleus of a planet. It is a full volume that is largely created by the empty spaces between the discs. The discs are made of aluminium, a material which gives this soft volume a high-tech feel and avoids glare, offering

a diffused illuminance in all directions.

#### Description

Suspension lamp with diffused light. Lamp consisting of 14 laser-cut slabs of 7 different shapes in aluminium: matt natural or epoxy powder coated. The special arrangement of the internal discs guarantees optimal reflection while at the same time avoiding glare. Matt chromed metal support frame, stainless steel suspension cable and transparent electrical cable. Ceiling flange with galvanised metal bracket and matt chromed metal cover. Canopy decentralisation kit available.