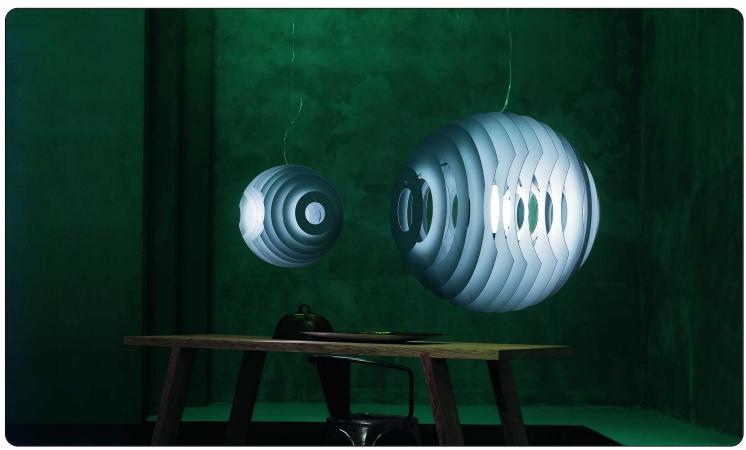

# Supernova, suspension design Ferruccio Laviani 2000

Supernova is a newly-born star, but its name also means "very, really, extremely new". Just like this light whose volume is determined by two-dimensional surfaces. Supernova is a sphere, made up of 7 pairs of discs of different forms, attached in sequence onto a slightly curved suspended metal bar. And the bulb in the middle is like the incandescent nucleus of a planet. It is a full volume that is largely created by the empty spaces between the discs. The discs are made of aluminium, a material which gives this soft volume a high-tech feel and avoids glare, offering

a diffused illuminance in all directions.

#### Description

Suspension lamp with diffused light. Lamp consisting of 14 laser-cut slabs of 7 different shapes in aluminium: matt natural or epoxy powder coated. The special arrangement of the internal discs guarantees optimal reflection while at the same time avoiding glare. Matt chromed metal support frame, stainless steel suspension cable and transparent electrical cable. Ceiling flange with galvanised metal bracket and matt chromed metal cover. Canopy decentralisation kit available.