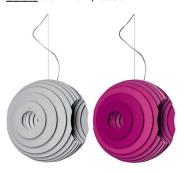

# Supernova, suspension design Ferruccio Laviani 2000

Supernova is a newly-born star, but its name also means "very, really, extremely new". Just like this light whose volume is determined by two-dimensional surfaces. Supernova is a sphere, made up of 7 pairs of discs of different forms, attached in sequence onto a slightly curved suspended metal bar. And the bulb in the middle is like the incandescent nucleus of a planet. It is a full volume that is largely created by the empty spaces between the discs. The discs are made of aluminium, a material which gives this soft volume a high-tech feel and avoids glare, offering

#### Description

Suspension lamp with diffused light. Lamp consisting of 14 laser-cut slabs of 7 different shapes in aluminium: matt natural or epoxy powder coated. The special arrangement of the internal discs guarantees optimal reflection while at the same time avoiding glare. Matt chromed metal support frame, stainless steel suspension cable and transparent electrical cable. Ceiling flange with galvanised metal bracket and matt chromed metal cover. Canopy decentralisation kit available.

**Materials** lacquered aluminium

Colors aluminium, fucsia

**Brightness light** diffused light