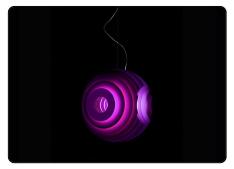

**Materials** lacquered aluminium

Colors aluminium, fucsia

**Brightness light** diffused light