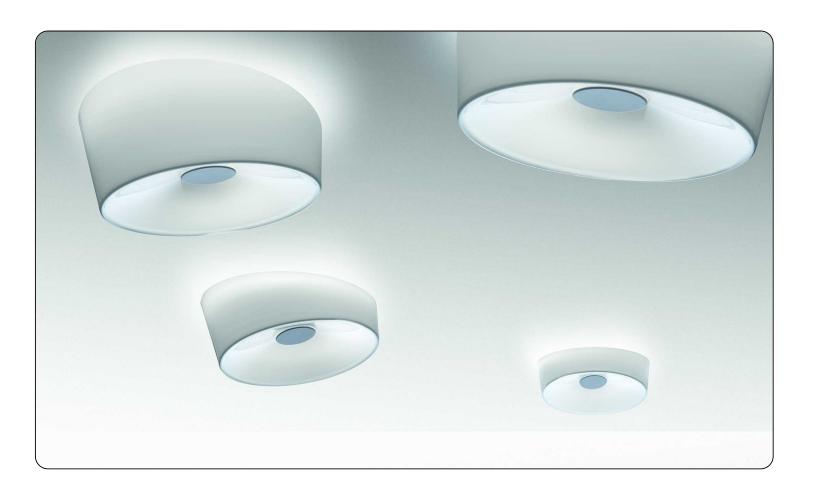

# Lumiere XXL+XXS, ceiling design Rodolfo Dordoni 2010

The ceiling lamp Lumiere XXL and XXS characterise the space with its own dynamism, thanks to essential and brand new geometries, created with the expert craftsmanship of master glassmakers. Their movement is created by their strong lines and by the orientation of the upper surface of the diffuser, which lies oblique to the surface it rests on, as the result of a cut that sections the glass in a surprising and original way. By using multiple versions of the two dimensions or simply orientating the glass in a different way you can create an interplay of

balance and lively compositions.

#### Description

Wall or ceiling lamp with diffused light. Handblown cased glass diffuser with glossy finish and oblique cut. Ceiling plate and central element, which acts as a glass-lock, in epoxy powder coated metal, electronic

Materials blown glass and lacquered metal **Colors** white

**Brightness light** diffused light