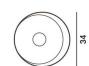

#### Model

Lumiere XXL

Weight

net kg: 3,40 gross kg: 4,50

**Packaging** vol. m3: 0,063 n. boxes: 2

**Bulbs** 

fluorescent 1x40W + 1x22W 2GX13 T16-R

Possible configurations for the dimmable version: On-Off/Push/DALI