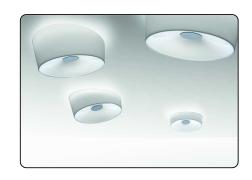

# Lumiere XXL+XXS, ceiling design Rodolfo Dordoni 2010

The ceiling lamp Lumiere XXL and XXS characterise the space with its own dynamism, thanks to essential and brand new geometries, created with the expert craftsmanship of master glassmakers. Their movement is created by their strong lines and by the orientation of the upper surface of the diffuser, which lies oblique to the surface it rests on, as the result of a cut that sections the glass in a surprising and original way. By using multiple versions of the two dimensions or simply orientating the glass in a different way you can create an interplay of

#### Description

Wall or ceiling lamp with diffused light. Handblown cased glass diffuser with glossy finish and oblique cut. Ceiling plate and central element, which acts as a glass-lock, in epoxy powder coated metal, electronic