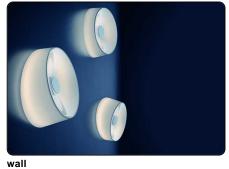

# Lumiere XXL+XXS, ceiling design Rodolfo Dordoni 2010

The ceiling lamp Lumiere XXL and XXS characterise the space with its own dynamism, thanks to essential and brand new geometries, created with the expert craftsmanship of master glassmakers. Their movement is created by their strong lines and by the orientation of the upper surface of the diffuser, which lies oblique to the surface it rests on, as the result of a cut that sections the glass in a surprising and original way. By using multiple versions of the two dimensions or simply orientating the glass in a different way you can create an interplay of

balance and lively compositions.

#### Description

Wall or ceiling lamp with diffused light. Handblown cased glass diffuser with glossy finish and oblique cut. Ceiling plate and central element, which acts as a glass-lock, in epoxy powder coated metal, electronic