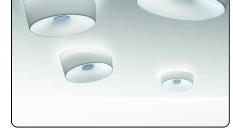

# Lumiere XXL+XXS, ceiling design Rodolfo Dordoni 2010

The ceiling lamp Lumiere XXL and XXS characterise the space with its own dynamism, thanks to essential and brand new geometries, created with the expert craftsmanship of master glassmakers. Their movement is created by their strong lines and by the orientation of the upper surface of the diffuser, which lies oblique to the surface it rests on, as the result of a cut that sections the glass in a surprising and original way. By using multiple versions of the two dimensions or simply orientating the glass in a different way you can create an interplay of

balance and lively compositions.

#### Description

Wall or ceiling lamp with diffused light. Handblown cased glass diffuser with glossy finish and oblique cut. Ceiling plate and central element, which acts as a glass-lock, in epoxy powder coated metal, electronic