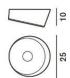

#### Certifications

**Energy Class** 

 $A^+$  A

**Lumiere XXS** 

Weight net kg: 1,80 gross kg: 2,40

**Packaging** vol. m3: 0,025 n. boxes: 2

**Bulbs** 

fluorescent 1x18W G24q-2