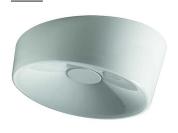

#### Description

Wall or ceiling lamp with diffused light. Handblown cased glass diffuser with glossy finish and oblique cut. Ceiling plate and central element, which acts as a glass-lock, in epoxy powder coated metal, electronic

Materials blown glass and lacquered metal **Colors** white

**Brightness light** diffused light

#### Model

Lumiere XXL

Weight

net kg: 3,40 gross kg: 4,50

**Packaging** vol. m3: 0,063 n. boxes: 2

**Bulbs** 

fluorescent 1x40W + 1x22W 2GX13 T16-R

Possible configurations for the dimmable version: On-Off/Push/DALI