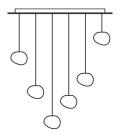

There are three different sizes in the hanging, table, ceiling and wall versions and four different solutions for the floor lamp: the Gregg collection is one of the most versatile and transversal and can be easily placed in any type of setting. In the home environment the warm, uniform light produced by the white satined diffuser and its essential style have a strong functional and decorative value. Thanks to the closed shape of the diffuser, the bulb is screened in all directions, which protects from dazzle and makes it easy to place even at different heights. When part of a

composition, Gregg is suitable for some of the most surprising uses. A 'raindrop' structure highlights the vertical extension of a window or stairway, producing an extremely striking effect. Vertical arrangement of a multitude of suspensions at various heights generates spectacular luminous false ceilings. The repetition of the volume along a line produces new perspectives to create trompe l'oeil effect.

## **Gregg, suspension** multiple composition

#### Description

A technical solution that couples function with design harmony: The multiple ceiling flange of Foscarini makes it possible to create compositions up to 9 suspension lamps to create cascades of light of high emotional impact, particularly suitable to enrich a stair case. The standard multiple flange is designed to suit a large number of suspensions from both Foscarini and Diesel with Foscarini collections.