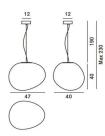

There are three different sizes in the hanging, table, ceiling and wall versions and four different solutions for the floor lamp: the Gregg collection is one of the most versatile and transversal and can be easily placed in any type of setting. In the home environment the warm, uniform light produced by the white satined diffuser and its essential style have a strong functional and decorative value. Thanks to the closed shape of the diffuser, the bulb is screened in all directions, which protects from dazzle and makes it easy to place even at different heights. When part of a

#### **Gregg large**

Weight net kg: 5,60 gross kg: 7,70

Packaging vol. m3: 0,132 n. boxes: 2

#### **Gregg medium**

Weight net kg: 3,10

**Packaging** vol. m3: 0,050 n. boxes: 2

gross kg: 3,50

#### **Gregg small**

Weight net kg: 0,70 gross kg: 1,05

**Packaging** vol. m3: 0,011 n. boxes: 1