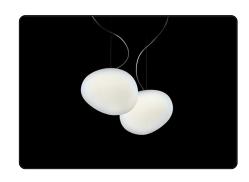

# Gregg, suspension design Ludovica+Roberto Palomba 2007

A product of natural inspiration and extensive research, Gregg's shape is reminiscent of a large pebble, its surface polished by the water. It could even be seen as the egg of some mythological beast, a symbol of creation and re-birth. Pure volume with a familiar ease of interpretation, yet one that is surprising, because Gregg's asymmetric shape changes depending on the point of view of the person observing it. This is a new solution where a traditional material like glass becomes a tool in the designer's hands to give an original character to an environment.

There are three different sizes in the hanging, table, ceiling and wall versions and four different solutions for the floor lamp: the Gregg collection is one of the most versatile and transversal and can be easily placed in any type of setting. In the home environment the warm, uniform light produced by the white satined diffuser and its essential style have a strong functional and decorative value. Thanks to the closed shape of the diffuser, the bulb is screened in all directions, which protects from dazzle and makes it easy to place even at different heights. When part of a

composition, Gregg is suitable for some of the most surprising uses. A 'raindrop' structure highlights the vertical extension of a window or stairway, producing an extremely striking effect. Vertical arrangement of a multitude of suspensions at various heights generates spectacular luminous false ceilings. The repetition of the volume along a line produces new perspectives to create trompe l'oeil effect.