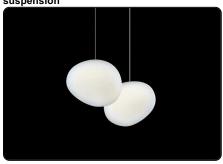

# Gregg, suspension design Ludovica+Roberto Palomba 2007

A product of natural inspiration and extensive research, Gregg's shape is reminiscent of a large pebble, its surface polished by the water. It could even be seen as the egg of some mythological beast, a symbol of creation and re-birth. Pure volume with a familiar ease of interpretation, yet one that is surprising, because Gregg's asymmetric shape changes depending on the point of view of the person observing it. This is a new solution where a traditional material like glass becomes a tool in the designer's hands to give an original character to an environment.

composition, Gregg is suitable for some of the most surprising uses. A 'raindrop' structure highlights the vertical extension of a window or stairway, producing an extremely striking effect. Vertical arrangement of a multitude of suspensions at various heights generates spectacular luminous false ceilings. The repetition of the volume along a line produces new perspectives to create trompe l'oeil effect.