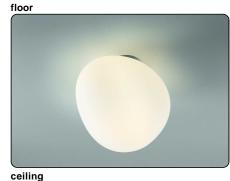

There are three different sizes in the hanging, table, ceiling and wall versions and four different solutions for the floor lamp: the Gregg collection is one of the most versatile and transversal and can be easily placed in any type of setting. In the home environment the warm, uniform light produced by the white satined diffuser and its essential style have a strong functional and decorative value. Thanks to the closed shape of the diffuser, the bulb is screened in all directions, which protects from dazzle and makes it easy to place even at different heights. When part of a