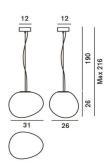

There are three different sizes in the hanging, table, ceiling and wall versions and four different solutions for the floor lamp: the Gregg collection is one of the most versatile and transversal and can be easily placed in any type of setting. In the home environment the warm, uniform light produced by the white satined diffuser and its essential style have a strong functional and decorative value. Thanks to the closed shape of the diffuser, the bulb is screened in all directions, which protects from dazzle and makes it easy to place even at different heights. When part of a

#### **Gregg large**

Weight net kg: 5,60 gross kg: 7,70

Packaging vol. m3: 0,132 n. boxes: 2

#### **Gregg medium**

Weight net kg: 3,10

**Packaging** vol. m3: 0,050 n. boxes: 2

gross kg: 3,50

#### **Gregg small**

Weight net kg: 0,70 gross kg: 1,05

**Packaging** vol. m3: 0,011 n. boxes: 1