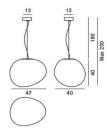

There are three different sizes in the hanging, table, ceiling and wall versions and four different solutions for the floor lamp: the Gregg collection is one of the most versatile and transversal and can be easily placed in any type of setting. In the home environment the warm, uniform light produced by the white satined diffuser and its essential style have a strong functional and decorative value. Thanks to the closed shape of the diffuser, the bulb is screened in all directions, which protects from dazzle and makes it easy to place even at different heights. When part of a

#### **Gregg large**

Weight net kg: 5,60 gross kg: 7,70

Packaging vol. m3: 0,132 n. boxes: 2

#### **Gregg medium**

Weight net kg: 3,10

**Packaging** vol. m3: 0,050 n. boxes: 2

gross kg: 3,50

#### **Gregg small**

Weight net kg: 0,70 gross kg: 1,05

**Packaging** vol. m3: 0,011 n. boxes: 1