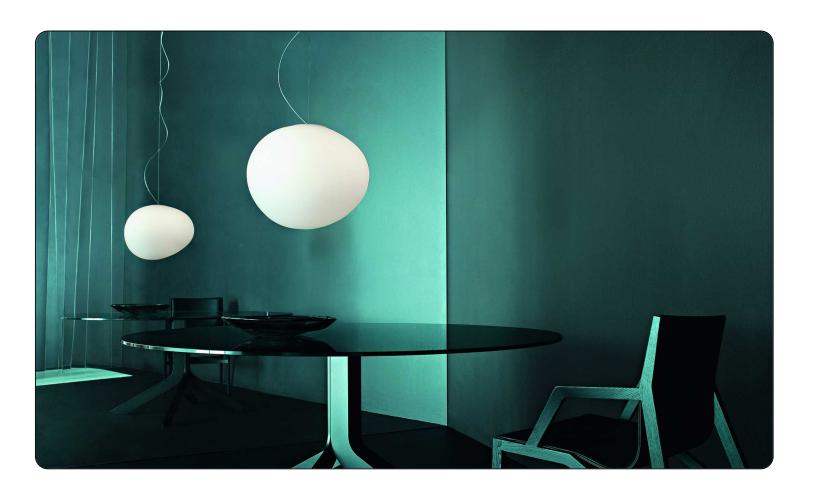

# Gregg, suspension design Ludovica+Roberto Palomba 2007

A product of natural inspiration and extensive research, Gregg's shape is reminiscent of a large pebble, its surface polished by the water. It could even be seen as the egg of some mythological beast, a symbol of creation and re-birth. Pure volume with a familiar ease of interpretation, yet one that is surprising, because Gregg's asymmetric shape changes depending on the point of view of the person observing it. This is a new solution where a traditional material like glass becomes a tool in the designer's hands to give an original character to an environment.

There are three different sizes in the hanging, table, ceiling and wall versions and four different solutions for the floor lamp: the Gregg collection is one of the most versatile and transversal and can be easily placed in any type of setting. In the home environment the warm, uniform light produced by the white satined diffuser and its essential style have a strong functional and decorative value. Thanks to the closed shape of the diffuser, the bulb is screened in all directions, which protects from dazzle and makes it easy to place even at different heights. When part of a

composition, Gregg is suitable for some of the most surprising uses. A 'raindrop' structure highlights the vertical extension of a window or stairway, producing an extremely striking effect. Vertical arrangement of a multitude of suspensions at various heights generates spectacular luminous false ceilings. The repetition of the volume along a line produces new perspectives to create trompe l'oeil effect.