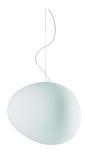

# Gregg, suspension design Ludovica+Roberto Palomba 2007

A product of natural inspiration and extensive research, Gregg's shape is reminiscent of a large pebble, its surface polished by the water. It could even be seen as the egg of some mythological beast, a symbol of creation and re-birth. Pure volume with a familiar ease of interpretation, yet one that is surprising, because Gregg's asymmetric shape changes depending on the point of view of the person observing it. This is a new solution where a traditional material like glass becomes a tool in the designer's hands to give an original character to an environment.

There are three different sizes in the hanging, table, ceiling and wall versions and four different solutions for the floor lamp: the Gregg collection is one of the most versatile and transversal and can be easily placed in any type of setting. In the home environment the warm, uniform light produced by the white satined diffuser and its essential style have a strong functional and decorative value. Thanks to the closed shape of the diffuser, the bulb is screened in all directions, which protects from dazzle and makes it easy to place even at different heights. When part of a