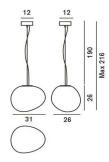

#### Gregg grande LED

Weight net kg: 6,30 gross kg: 9,00

**Packaging** vol. m3: 1,000 n. boxes: 2

#### **Gregg media LED**

Weight net kg: 3,80 gross kg: 4,80

**Packaging** vol. m3: 1,000 n. boxes: 2

LED included 24W 2700°K 2676 Im CRI>90

LED included