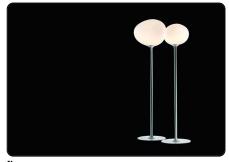

# Gregg, suspension design Ludovica+Roberto Palomba 2007

A product of natural inspiration and extensive research, Gregg's shape is reminiscent of a large pebble, its surface polished by the water. It could even be seen as the egg of some mythological beast, a symbol of creation and re-birth. Pure volume with a familiar ease of interpretation, yet one that is surprising, because Gregg's asymmetric shape changes depending on the point of view of the person observing it. This is a new solution where a traditional material like glass becomes a tool in the designer's hands to give an original character to an environment.

There are three different sizes in the hanging, table, ceiling and wall versions and four different solutions for the floor lamp: the Gregg collection is one of the most versatile and transversal and can be easily placed in any type of setting. In the home environment the warm, uniform light produced by the white satined diffuser and its essential style have a strong functional and decorative value. Thanks to the closed shape of the diffuser, the bulb is screened in all directions, which protects from dazzle and makes it easy to place even at different heights. When part of a