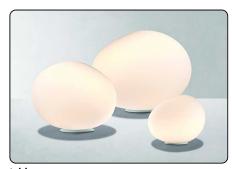

# Gregg, suspension design Ludovica+Roberto Palomba 2007

A product of natural inspiration and extensive research, Gregg's shape is reminiscent of a large pebble, its surface polished by the water. It could even be seen as the egg of some mythological beast, a symbol of creation and re-birth. Pure volume with a familiar ease of interpretation, yet one that is surprising, because Gregg's asymmetric shape changes depending on the point of view of the person observing it. This is a new solution where a traditional material like glass becomes a tool in the designer's hands to give an original character to an environment.

There are three different sizes in the hanging, table, ceiling and wall versions and four different solutions for the floor lamp: the Gregg collection is one of the most versatile and transversal and can be easily placed in any type of setting. In the home environment the warm, uniform light produced by the white satined diffuser and its essential style have a strong functional and decorative value. Thanks to the closed shape of the diffuser, the bulb is screened in all directions, which protects from dazzle and makes it easy to place even at different heights. When part of a