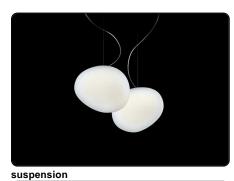

# Gregg, suspension design Ludovica+Roberto Palomba 2007

A product of natural inspiration and extensive research, Gregg's shape is reminiscent of a large pebble, its surface polished by the water. It could even be seen as the egg of some mythological beast, a symbol of creation and re-birth. Pure volume with a familiar ease of interpretation, yet one that is surprising, because Gregg's asymmetric shape changes depending on the point of view of the person observing it. This is a new solution where a traditional material like glass becomes a tool in the designer's hands to give an original character to an environment.

composition, Gregg is suitable for some of the most surprising uses. A 'raindrop' structure highlights the vertical extension of a window or stairway, producing an extremely striking effect. Vertical arrangement of a multitude of suspensions at various heights generates spectacular luminous false ceilings. The repetition of the volume along a line produces new perspectives to create trompe l'oeil effect.