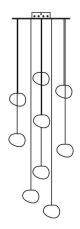

## **Gregg, suspension** multiple composition

#### Description

A technical solution that couples function with design harmony: The multiple ceiling flange of Foscarini makes it possible to create compositions up to 9 suspension lamps to create cascades of light of high emotional impact, particularly suitable to enrich a stair case. The standard multiple flange is designed to suit a large number of suspensions from both Foscarini and Diesel with Foscarini collections.