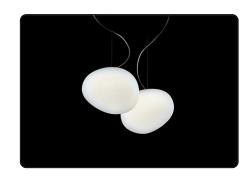

# Gregg, suspension design Ludovica+Roberto Palomba 2007

A product of natural inspiration and extensive research, Gregg's shape is reminiscent of a large pebble, its surface polished by the water. It could even be seen as the egg of some mythological beast, a symbol of creation and re-birth. Pure volume with a familiar ease of interpretation, yet one that is surprising, because Gregg's asymmetric shape changes depending on the point of view of the person observing it. This is a new solution where a traditional material like glass becomes a tool in the designer's hands to give an original character to an environment.

There are three different sizes in the hanging, table, ceiling and wall versions and four different solutions for the floor lamp: the Gregg collection is one of the most versatile and transversal and can be easily placed in any type of setting. In the home environment the warm, uniform light produced by the white satined diffuser and its essential style have a strong functional and decorative value. Thanks to the closed shape of the diffuser, the bulb is screened in all directions, which protects from dazzle and makes it easy to place even at different heights. When part of a

composition, Gregg is suitable for some of the most surprising uses. A 'raindrop' structure highlights the vertical extension of a window or stairway, producing an extremely striking effect. Vertical arrangement of a multitude of suspensions at various heights generates spectacular luminous false ceilings. The repetition of the volume along a line produces new perspectives to create trompe l'oeil effect.