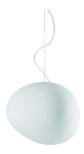

# Gregg, suspension design Ludovica+Roberto Palomba 2007

A product of natural inspiration and extensive research, Gregg's shape is reminiscent of a large pebble, its surface polished by the water. It could even be seen as the egg of some mythological beast, a symbol of creation and re-birth. Pure volume with a familiar ease of interpretation, yet one that is surprising, because Gregg's asymmetric shape changes depending on the point of view of the person observing it. This is a new solution where a traditional material like glass becomes a tool in the designer's hands to give an original character to an environment.

There are three different sizes in the hanging, table, ceiling and wall versions and four different solutions for the floor lamp: the Gregg collection is one of the most versatile and transversal and can be easily placed in any type of setting. In the home environment the warm, uniform light produced by the white satined diffuser and its essential style have a strong functional and decorative value. Thanks to the closed shape of the diffuser, the bulb is screened in all directions, which protects from dazzle and makes it easy to place even at different heights. When part of a