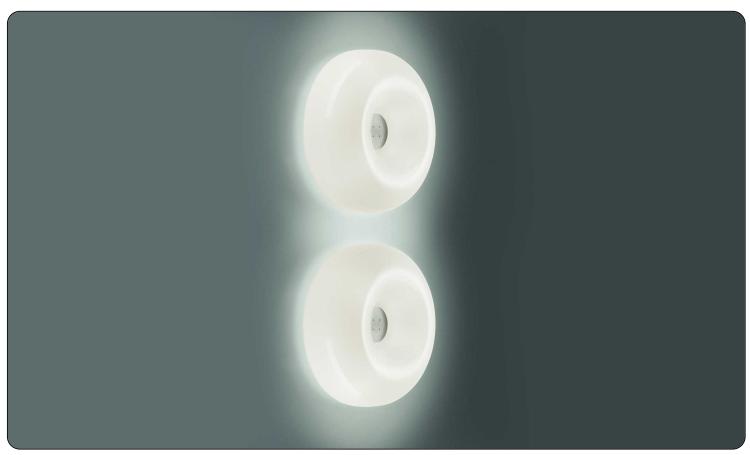

## Circus, wall design Defne Koz 1994

A soft snape made from blown glass appears fixed with a satin-finish metal button positioned in relation to the central hole. This is the distinguishing mark of Circus. The name evokes the lamp's circular outline; a shape that is always current, so much so that it has been a part of the collection since 1994. Available as a wall or ceiling lamp, Circus decorates with a simple, balanced character, underlined by the intense glow that filters from the white diffuser. The glossy surface enriches the basic shape of the lamp through an illusion of elegant reflections.

A soft shape made from blown glass appears fixed 
The lamp is available in two sizes.

### Description

Wall or ceiling lamp with diffused light. Hand-blown cased glass diffuser with glossy finish. Decorative central element, which acts as a glass-lock, made of nickel-coated metal, epoxy powder coated white metal mounting plate.

### Colors white

**Brightness light** diffused light