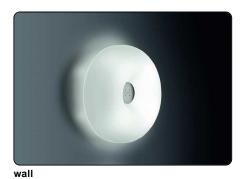

## Circus, wall design Defne Koz 1994

A soft snape made from blown glass appears fixed with a satin-finish metal button positioned in relation to the central hole. This is the distinguishing mark of Circus. The name evokes the lamp's circular outline; a shape that is always current, so much so that it has been a part of the collection since 1994. Available as a wall or ceiling lamp, Circus decorates with a simple, balanced character, underlined by the intense glow that filters from the white diffuser. The glossy surface enriches the basic shape of the lamp through an illusion of elegant reflections.

### Description

Wall or ceiling lamp with diffused light. Hand-blown cased glass diffuser with glossy finish. Decorative central element, which acts as a glass-lock, made of nickel-coated metal, epoxy powder coated white metal mounting plate.