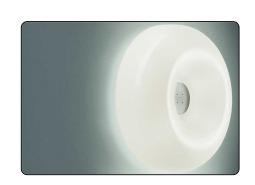

## Circus, wall design Defne Koz 1994

A soft snape made from blown glass appears fixed with a satin-finish metal button positioned in relation to the central hole. This is the distinguishing mark of Circus. The name evokes the lamp's circular outline; a shape that is always current, so much so that it has been a part of the collection since 1994. Available as a wall or ceiling lamp, Circus decorates with a simple, balanced character, underlined by the intense glow that filters from the white diffuser. The glossy surface enriches the basic shape of the lamp through an illusion of elegant reflections.

### Description

Wall or ceiling lamp with diffused light. Hand-blown cased glass diffuser with glossy finish. Decorative central element, which acts as a glass-lock, made of nickel-coated metal, epoxy powder coated white metal mounting plate.