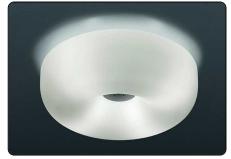

## Circus, wall design Defne Koz 1994

A soft snape made from blown glass appears fixed with a satin-finish metal button positioned in relation to the central hole. This is the distinguishing mark of Circus. The name evokes the lamp's circular outline; a shape that is always current, so much so that it has been a part of the collection since 1994. Available as a wall or ceiling lamp, Circus decorates with a simple, balanced character, underlined by the intense glow that filters from the white diffuser. The glossy surface enriches the basic shape of the lamp through an illusion of elegant reflections.

### Description

Wall or ceiling lamp with diffused light. Hand-blown cased glass diffuser with glossy finish. Decorative central element, which acts as a glass-lock, made of nickel-coated metal, epoxy powder coated white metal mounting plate.