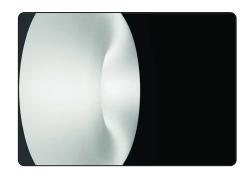

## Circus, wall design Defne Koz 1994

A soft snape made from blown glass appears fixed with a satin-finish metal button positioned in relation to the central hole. This is the distinguishing mark of Circus. The name evokes the lamp's circular outline; a shape that is always current, so much so that it has been a part of the collection since 1994. Available as a wall or ceiling lamp, Circus decorates with a simple, balanced character, underlined by the intense glow that filters from the white diffuser. The glossy surface enriches the basic shape of the lamp through an illusion of elegant reflections.