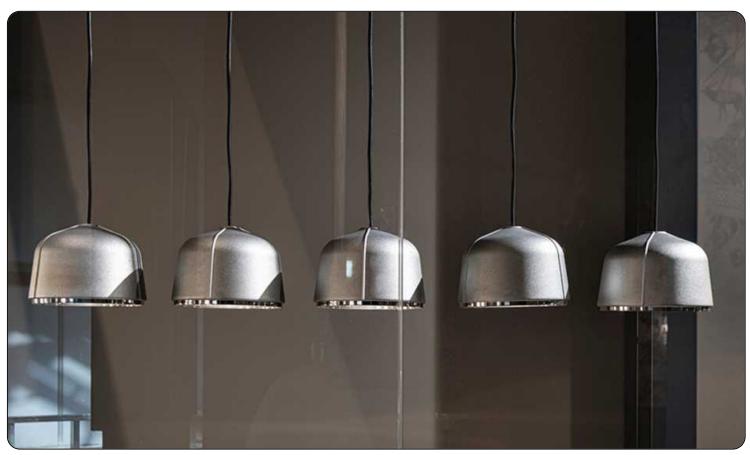

# Arumi, suspension design Lucidi e Pevere 2017

Arumi reflects Foscarini's ability to transform an industrial object made in die-cast aluminium alloy, into a finely crafted artefact, thanks to careful manual polishing of the inner surface and the outer border, joined by the handcrafted irregular finish of all the outer surfaces and the three reliefs that bring rhythm to the piece. Arumi embodies elegant, precious contrasts, making it beautiful even when not in use. When it is turned on, the luminous part has been designed to be gentle with the eyes of the observer, efficient but also soft in its light emission, to enhance the

elegance of the polished internal part. The light flow of a dimmable LED of the latest generation is transmitted inside a very pure transparent cylinder that terminates in a detail specifically designed to project the beam onto the polished inner walls. Thanks to this feature, the light sources – shielded from view – projects the light downwards and onto the inner surfaces, enhancing the craftsmanship and emphasizing the diversity of every single lamp. Arumi can be used on its own, in clusters or in linear compositions, with the Foscarini multiple ceiling

plate. Compact in size but strong in personality, Arumi comes in two finishes, each with its own character: aluminium and pale gold.