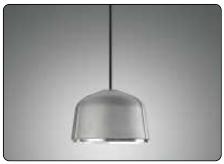

# Arumi, suspension design Lucidi e Pevere 2017

Arumi reflects Foscarini's ability to transform an industrial object made in die-cast aluminium alloy, into a finely crafted artefact, thanks to careful manual polishing of the inner surface and the outer border, joined by the handcrafted irregular finish of all the outer surfaces and the three reliefs that bring rhythm to the piece. Arumi embodies elegant, precious contrasts, making it beautiful even when not in use. When it is turned on, the luminous part has been designed to be gentle with the eyes of the observer, efficient but also soft in its light emission, to enhance the

elegance of the polished internal part. The light flow of a dimmable LED of the latest generation is transmitted inside a very pure transparent cylinder that terminates in a detail specifically designed to project the beam onto the polished inner walls. Thanks to this feature, the light sources – shielded from view – projects the light downwards and onto the inner surfaces, enhancing the craftsmanship and emphasizing the diversity of every single lamp. Arumi can be used on its own, in clusters or in linear compositions, with the Foscarini multiple ceiling

### **FOSCARINI**

Suspension lamp with direct down light and built-in Acrich dimmable Triac LED. The die cast aluminium dome is processed on the outside by manual sanding to create the matt effect aluminium, while the inside is hand-polished and liquid coated with transparent varnish to enhance light reflection. The flow of LED light is conveyed along a transparent PMMA cylinder. Black cable and black ceiling canopy with galvanised metal bracket and batch-dyed ABS cover, canopy decentralisation kit available.