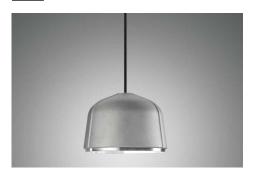

# Arumi, suspension design Lucidi e Pevere 2017

Arumi reflects Foscarini's ability to transform an industrial object made in die-cast aluminium alloy, into a finely crafted artefact, thanks to careful manual polishing of the inner surface and the outer border, joined by the handcrafted irregular finish of all the outer surfaces and the three reliefs that bring rhythm to the piece. Arumi embodies elegant, precious contrasts, making it beautiful even when not in use. When it is turned on, the luminous part has been designed to be gentle with the eyes of the observer, efficient but also soft in its light emission, to enhance the

elegance of the polished internal part. The light flow of a dimmable LED of the latest generation is transmitted inside a very pure transparent cylinder that terminates in a detail specifically designed to project the beam onto the polished inner walls. Thanks to this feature, the light sources – shielded from view – projects the light downwards and onto the inner surfaces, enhancing the craftsmanship and emphasizing the diversity of every single lamp. Arumi can be used on its own, in clusters or in linear compositions, with the Foscarini multiple ceiling

### **FOSCARINI**

Suspension lamp with direct down light and built-in Acrich dimmable Triac LED. The die cast aluminium dome is processed on the outside by manual sanding to create the matt effect aluminium, while the inside is hand-polished and liquid coated with transparent varnish to enhance light reflection. The flow of LED light is conveyed along a transparent PMMA cylinder. Black cable and black ceiling canopy with galvanised metal bracket and batch-dyed ABS cover, canopy decentralisation kit available.