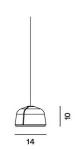

# Arumi, suspension design Lucidi e Pevere 2017

Arumi reflects Foscarini's ability to transform an industrial object made in die-cast aluminium alloy, into a finely crafted artefact, thanks to careful manual polishing of the inner surface and the outer border, joined by the handcrafted irregular finish of all the outer surfaces and the three reliefs that bring rhythm to the piece. Arumi embodies elegant, precious contrasts, making it beautiful even when not in use. When it is turned on, the luminous part has been designed to be gentle with the eyes of the observer, efficient but also soft in its light emission, to enhance the

elegance of the polished internal part. The light flow of a dimmable LED of the latest generation is transmitted inside a very pure transparent cylinder that terminates in a detail specifically designed to project the beam onto the polished inner walls. Thanks to this feature, the light sources – shielded from view – projects the light downwards and onto the inner surfaces, enhancing the craftsmanship and emphasizing the diversity of every single lamp. Arumi can be used on its own, in clusters or in linear compositions, with the Foscarini multiple ceiling

plate. Compact in size but strong in personality, Arumi comes in two finishes, each with its own character: aluminium and pale gold.

### **FOSCARINI**

Suspension lamp with direct down light and built-in Acrich dimmable Triac LED. The die cast aluminium dome is processed on the outside by manual sanding to create the matt effect aluminium, while the inside is hand-polished and liquid coated with transparent varnish to enhance light reflection. The flow of LED light is conveyed along a transparent PMMA cylinder. Black cable and black ceiling canopy with galvanised metal bracket and batch-dyed ABS cover, canopy decentralisation kit available.