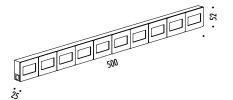

DESIGN ALESSANDRA DALLAGIOVANNA - DAVIDE GROPPI - 2010 Wall Led Lamp with Slowly Flashing Light Metal - Polycarbonate

| CODE     | FINISHING | TECHNICAL INFO                                                                   |
|----------|-----------|----------------------------------------------------------------------------------|
| 15330003 | STANDARD  | 10 x 0,3 W LED  LUMINOUS WALL MODULE - CUSTOMIZABLE IMAGES - IMAGES NOT INCLUDED |
|          |           | MODULE CONNECTOR INCLUDED  ELECTRONIC TRANSFORMER NOT INCLUDED                   |
|          |           |                                                                                  |
|          |           |                                                                                  |