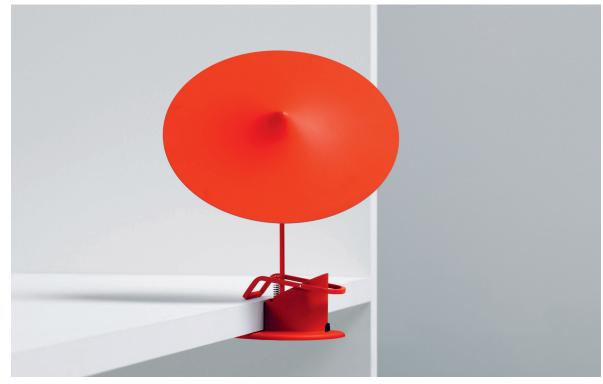

WALL-MOUNTED:

The lamp can be wall-mounted.

CLAMPED:

The lamp can be clamped.

FREE-STANDING:

The lamp has a flat base, allowing it to stand on a flat surface.

PACKAGING:

w153 Île

Weight: 0,8 kg Length: 21 cm Width: 21 cm Height: 11 cm

COLOURS:

poppy red

sky blue

light yellow

grey brown

petro1

wästberg