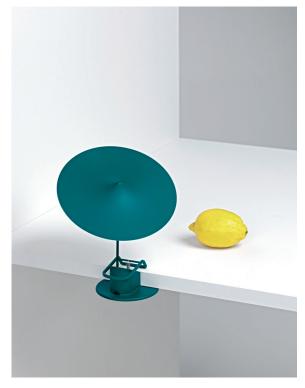

Weight: 0,8 kg Length: 21 cm Width: 21 cm Height: 11 cm

COLOURS:

poppy red

sky blue

light yellow

grey brown

petro1

wästberg