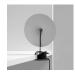

WARM WHITE LED:

The light technology is based on a highly energy-efficient, high quality, LED solution which gives a warm white light that reflects in the shade.

MAGNETIC JOINT CONSTRUCTION:

A magnetic ball-joint construction enables very smooth and distinct adjustment of the shade.

WALL-MOUNTED:

The lamp can be wall-mounted.

CLAMPED:

The lamp can be clamped.

FREE-STANDING:

The lamp has a flat base, allowing it to stand on a flat surface.

PACKAGING:

w153 Île