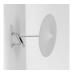

WALL-MOUNTED:

The lamp can be wall-mounted.

CLAMPED:

The lamp can be clamped.

FREE-STANDING:

The lamp has a flat base, allowing it to stand on a flat surface.

PACKAGING:

w153 Île