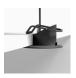

WALL-MOUNTED:

The lamp can be wall-mounted.

CLAMPED:

The lamp can be clamped.

FREE-STANDING:

The lamp has a flat base, allowing it to stand on a flat surface.

PACKAGING:

w153 Île