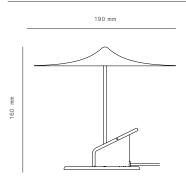

Weight: 0,8 kg Length: 21 cm Width: 21 cm Height: 11 cm

COLOURS:

poppy red

sky blue

light yellow

grey brown

petro1

wästberg

## W153 Île

153M10580 Colour: poppy red 153M10515 Colour: sky blue 153M11020 Colour: light yellow 153M15010 Colour: grey brown 153M16530 Colour: petrol

ARTICLE NO.

wästberg