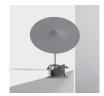

WALL-MOUNTED:

The lamp can be wall-mounted.

CLAMPED:

The lamp can be clamped.

FREE-STANDING:

The lamp has a flat base, allowing it to stand on a flat surface.

PACKAGING:

w153 Île

## W153 Île

153M10580 Colour: poppy red 153M10515 Colour: sky blue 153M11020 Colour: light yellow 153M15010 Colour: grey brown 153M16530 Colour: petrol

ARTICLE NO.

wästberg