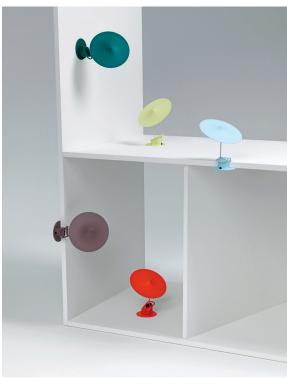

WALL-MOUNTED:

The lamp can be wall-mounted.

CLAMPED:

The lamp can be clamped.

FREE-STANDING:

The lamp has a flat base, allowing it to stand on a flat surface.

PACKAGING:

w153 Île

Weight: 0,8 kg Length: 21 cm Width: 21 cm Height: 11 cm

COLOURS:

poppy red

sky blue

light yellow

grey brown

petro1

wästberg