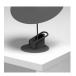

WALL-MOUNTED:

The lamp can be wall-mounted.

CLAMPED:

The lamp can be clamped.

FREE-STANDING:

The lamp has a flat base, allowing it to stand on a flat surface.

PACKAGING:

w153 Île