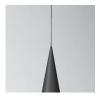

# w151 Extra Large Pendant

### MATERIAL:

The w151 Extra Large Pendants are made of spun aluminium.

# **MODELS**

PENDANT LAMP

PENDANT LAMP

PENDANT LAMP

| w151s1 Extra Large Pendant                         | w151s2 Extra Large Pendant                         | w151s3 Extra Large Pendant                         |
|----------------------------------------------------|----------------------------------------------------|----------------------------------------------------|
| 440 mm                                             | 760 mm                                             | 1350 mm                                            |
| 151819016 Colour: white<br>151819005 Colour: black | 151S29016 Colour: white<br>151S29005 Colour: black | 151S39016 Colour: white<br>151S39005 Colour: black |
| 151S12001 Colour: red orange                       | 151S23002 Colour: carmine red                      | 151S33004 Colour: purple red                       |