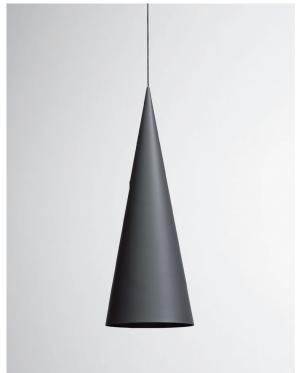

### MATERIAL:

The w151 Extra Large Pendants are made of spun aluminium.

### STEEL WIRED INFORCED CABLE:

The pendants are equipped with a steel wired in-forced cable which avoids an extra wire for the suspension.

## w151s1 v Extra Large Pendant E

Extra Large Pendant
Weight: 6 kg
Length: 87 cm

w151s3

Extra Large Pendant

Weight: 5 kg Weight: 6 kg Weight: 14 kg
Length: 55 cm Length: 87 cm Length: 146 cm
Width: 55 cm Width: 87 cm Width: 146 cm
Height: 131 cm Height: 87 cm Height: 52 cm
Volume: 0.4 m3 Volume: 0.66 m3 Volume: 1.11 m3