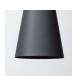

### MATERIAL:

The w151 Extra Large Pendants are made of spun aluminium.

# GLARE-PROTECTING SHADE AND DIFFUSER:

The shade protects from glare while the diffuser gives an evenly distributed light.

### COLOURED INSIDE:

Using LEDs to project the light directly downwards, the shade is not used as a reflector. This gives the option of painting the inside of the shade in the same colour as the outside, without destroying the quality of the light outside. The result is a beautiful and at the same time, playful effect as a small amount of light lights up the coloured inside of the shade.