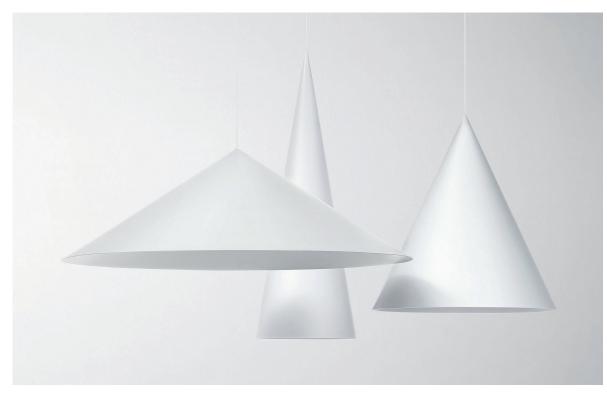

### MATERIAL:

The w151 Extra Large Pendants are made of spun aluminium.

# GLARE-PROTECTING SHADE AND DIFFUSER:

The shade protects from glare while the diffuser gives an evenly distributed light.

### STEEL WIRED INFORCED CABLE:

The pendants are equipped with a steel wired in-forced cable which avoids an extra wire for the suspension.

## w151s1 v Extra Large Pendant E

Extra Large Pendant
Weight: 6 kg
Length: 87 cm

w151s3

Extra Large Pendant

Weight: 5 kg Weight: 6 kg Weight: 14 kg
Length: 55 cm Length: 87 cm Length: 146 cm
Width: 55 cm Width: 87 cm Width: 146 cm
Height: 131 cm Height: 87 cm Height: 52 cm
Volume: 0.4 m3 Volume: 0.66 m3 Volume: 1.11 m3