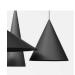

# **MODELS**

PENDANT LAMP

PENDANT LAMP

PENDANT LAMP

| w151s1 Extra Large Pendant                         | w151s2 Extra Large Pendant                         | w151s3 Extra Large Pendant                         |
|----------------------------------------------------|----------------------------------------------------|----------------------------------------------------|
| 440 mm                                             | 760 mm                                             | 1350 mm                                            |
| 151819016 Colour: white<br>151819005 Colour: black | 151S29016 Colour: white<br>151S29005 Colour: black | 151S39016 Colour: white<br>151S39005 Colour: black |
| 151S12001 Colour: red orange                       | 151S23002 Colour: carmine red                      | 151S33004 Colour: purple red                       |