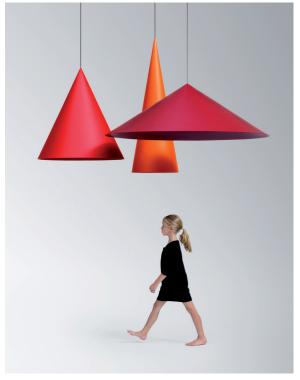

### COLOURED INSIDE:

Using LEDs to project the light directly downwards, the shade is not used as a reflector. This gives the option of painting the inside of the shade in the same colour as the outside, without destroying the quality of the light outside. The result is a beautiful and at the same time, playful effect as a small amount of light lights up the coloured inside of the shade.

### COLOURS:

black

white

red orange

purple red

# **MODELS**

PENDANT LAMP

PENDANT LAMP

PENDANT LAMP

| w151s1 Extra Large Pendant                         | w151s2 Extra Large Pendant                         | w151s3 Extra Large Pendant                         |
|----------------------------------------------------|----------------------------------------------------|----------------------------------------------------|
| 440 mm                                             | 760 mm                                             | 1350 mm                                            |
| 151819016 Colour: white<br>151819005 Colour: black | 151S29016 Colour: white<br>151S29005 Colour: black | 151S39016 Colour: white<br>151S39005 Colour: black |
| 151S12001 Colour: red orange                       | 151S23002 Colour: carmine red                      | 151S33004 Colour: purple red                       |