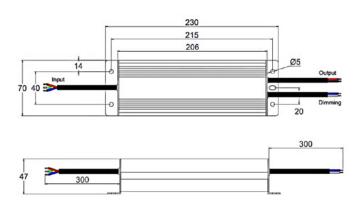

#### **OTHER INFORMATION**

| Weight  | 1.3Kg                          |
|---------|--------------------------------|
| Size    | L. 230mm x W. 70mm x H. 46mm   |
| Packing | L. 324mm x W. 298mm x H. 176mm |