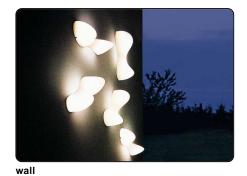

### Blob S, wall design Karim Rashid 2002

Sinuous, soft and familiar, the Blob S lamp furnishes with a strong luminous appeal and an irregular profile that recalls a natural shape. Exploiting the expressive qualities of plastic materials, the white moulded polyethylene diffuser envelops the light source entirely and emits a diffused and intense light. Available in the indoor and outdoor versions, as a table lamp, a wall lamp and a ceiling lamp, it can be used alone or in multiple compositions to achieve charming lighting scenes.

#### **Description**

Wall or ceiling lamp with diffused light. Rotational moulded polyethylene diffuser, white liquid coated metal mount and ceiling mounting plate.

Materials polyethylene, metal

Colors white