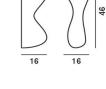

#### **Description**

Wall or ceiling lamp with diffused light. Rotational moulded polyethylene diffuser, white liquid coated metal mount and ceiling mounting plate.

Materials polyethylene, metal

Colors white

Brightness light diffused light

Model

Blob S

Weight net kg: 1,30 gross kg: 1,85

Packaging vol. m3: 0,020 n. boxes: 2 114010.

fluorescent 1x24W 2G11 electronic ballast

Not dimmable

Certifications