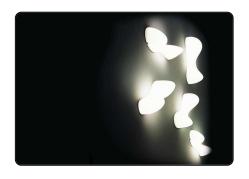

### Blob S, wall design Karim Rashid 2002

Sinuous, soft and familiar, the Blob S lamp furnishes with a strong luminous appeal and an irregular profile that recalls a natural shape. Exploiting the expressive qualities of plastic materials, the white moulded polyethylene diffuser envelops the light source entirely and emits a diffused and intense light. Available in the indoor and outdoor versions, as a table lamp, a wall lamp and a ceiling lamp, it can be used alone or in multiple compositions to achieve charming lighting scenes.

#### **Description**

Wall or ceiling lamp with diffused light. Rotational moulded polyethylene diffuser, white liquid coated metal mount and ceiling mounting plate.

Materials polyethylene, metal

Colors white