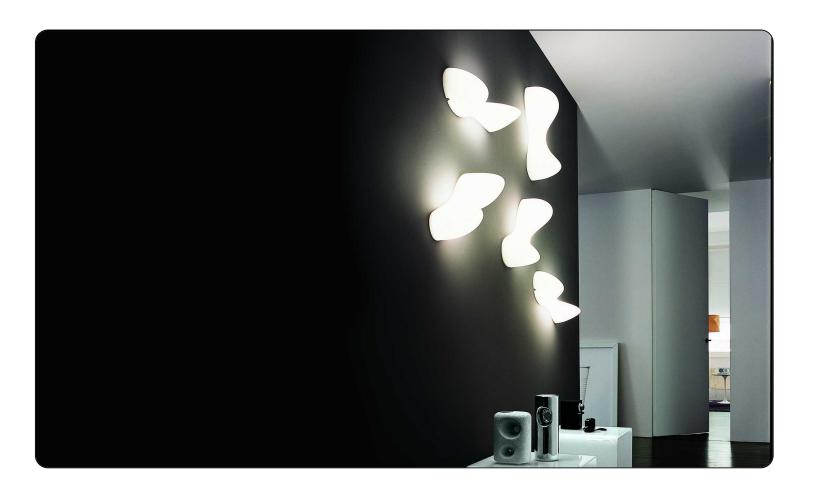

### Blob S, wall design Karim Rashid 2002

Sinuous, soft and familiar, the Blob S lamp furnishes with a strong luminous appeal and an irregular profile that recalls a natural shape. Exploiting the expressive qualities of plastic materials, the white moulded polyethylene diffuser envelops the light source entirely and emits a diffused and intense light. Available in the indoor and outdoor versions, as a table lamp, a wall lamp and a ceiling lamp, it can be used alone or in multiple compositions to achieve charming lighting scenes.