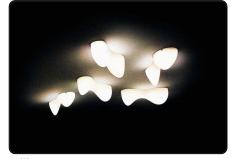

### Blob S, wall design Karim Rashid 2002

Sinuous, soft and familiar, the Blob S lamp furnishes with a strong luminous appeal and an irregular profile that recalls a natural shape. Exploiting the expressive qualities of plastic materials, the white moulded polyethylene diffuser envelops the light source entirely and emits a diffused and intense light. Available in the indoor and outdoor versions, as a table lamp, a wall lamp and a ceiling lamp, it can be used alone or in multiple compositions to achieve charming lighting scenes.