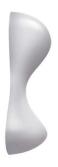

### Blob S, wall design Karim Rashid 2002

Sinuous, soft and familiar, the Blob S lamp furnishes with a strong luminous appeal and an irregular profile that recalls a natural shape. Exploiting the expressive qualities of plastic materials, the white moulded polyethylene diffuser envelops the light source entirely and emits a diffused and intense light. Available in the indoor and outdoor versions, as a table lamp, a wall lamp and a ceiling lamp, it can be used alone or in multiple compositions to achieve charming lighting scenes.