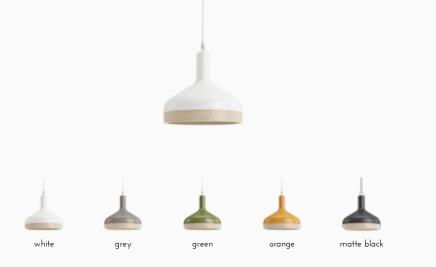

Hailing from Italy, designer Enrico Zanolla believes his shapely lamp is the perfect expression of simplicity. Crafted with italian ceramic and curved solid beech wood, Plera will suit your room with refined taste.

#### Material:

Lampshade in hand manufactured ceramic, solid beech wood and transparent cable.