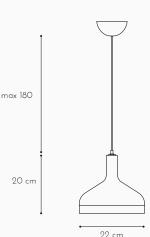

gives the last friendly touch in contrast to the elegant and classic appearance of the ceramic.

Hailing from Italy, designer Enrico Zanolla believes his shapely lamp is the perfect expression of simplicity. Crafted with italian ceramic and curved solid beech wood, Plera will suit your room with refined taste.



### Design by:

Enrico Zanolla / 2012

#### Type:

Pendant lamp

#### Material:

Lampshade in hand manufactured ceramic, solid beech wood and transparent cable.

#### Cord length:

180cm

#### Canopy

CableCup\* covering included, black, 125mm x 60mm

#### **Bulb included:**

No

#### **Cleaning instructions:**

clean the product with a damp soft cloth using soap or neutral liquid detergent, preferably diluted in water.

## **Certifications**:

□ **(€** IP 20 (]<sup>0.3m</sup> [