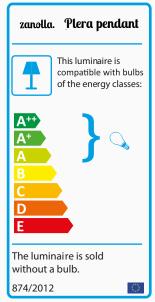

ves the last friendly touch in contrast to the elegant and classic appearance of the ceramic.

Hailing from Italy, designer Enrico Zanolla believes his shapely lamp is the perfect expression of simplicity. Crafted with italian ceramic and curved solid beech wood, Plera will suit your room with refined taste.



### Design by:

Enrico Zanolla / 2012

#### Type:

Pendant lamp

#### Material:

Lampshade in hand manufactured ceramic, solid beech wood and transparent cable.

#### Cord length:

180cm

#### Canopy

CableCup\* covering included, black, 125mm x 60mm

#### **Bulb included:**

No

#### **Cleaning instructions:**

clean the product with a damp soft cloth using soap or neutral liquid detergent, preferably diluted in water.

## **Certifications**:

□ **(€** IP 20 (]<sup>0.3m</sup> [