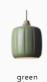

Cosse is available in 5 vibrant and modern colors with a black cable for the pendant version and a black matte fitting for the ceiling version.

Design by:

Enrico Zanolla / 2018