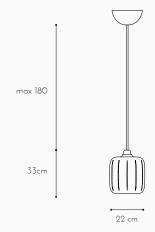

# Cord length:

180cm

#### Canopy:

CableCop° covering included, black, 125mm x 60mm