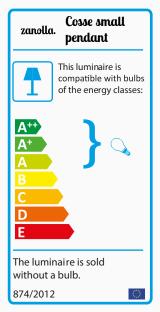

remind an archetypal pack basket. The wood element on top is the junction with the material used once for those baskets. The light is captured by the surface and casted direct and sharp on the bottom plane.

Cosse is available in 5 vibrant and modern colors with a black cable for the pendant version and a black matte fitting for the ceiling version.













Design by:

Enrico Zanolla / 2018

#### Tupe:

Pendant lamp

#### Material:

Lampshade in hand manufactured ceramic, black cable.

# Cord length:

180cm

#### Canopy:

CableCop° covering included, black, 125mm x 60mm

#### **Bulb included:**

No

## Cleaning instructions:

clean the product with a damp soft cloth using soap or neutral liquid detergent, preferably diluted in water.

## **Certifications:**

□ **(**€ IP 20 (0.3m)