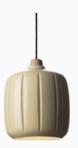

# Cosse small pendant lamp

The choice of matte glazed ceramic accents the bold and sharp incisions which remind an archetypal pack basket. The wood element on top is the junction with the material used once for those baskets. The light is captured by the surface and casted direct and sharp on the bottom plane.

Cosse is available in 5 vibrant and modern colors with a black cable for the pendant version and a black matte fitting for the ceiling version.

Design by:

Enrico Zanolla / 2018