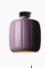

The choice of matte glazed ceramic accents the bold and sharp incisions which remind an archetypal pack basket. The wood element on top is the junction with the material used once for those baskets. The light is captured by the surface and casted direct and sharp on the bottom plane.

Cosse is available in 5 vibrant and modern colors with a black cable for the pendant version and a black matte fitting for the ceiling version.

Design by:

Enrico Zanolla / 2018