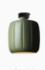

The choice of matte glazed ceramic accents the bold and sharp incisions which remind an archetypal pack basket. The wood element on top is the junction with the material used once for those baskets. The light is captured by the surface and casted direct and sharp on the bottom plane.

Cosse is available in 5 vibrant and modern colors with a black cable for the pendant version and a black matte fitting for the ceiling version.

Design by:

Enrico Zanolla / 2018