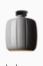

The choice of matte glazed ceramic accents the bold and sharp incisions which remind an archetypal pack basket. The wood element on top is the junction with the material used once for those baskets. The light is captured by the surface and casted direct and sharp on the bottom plane.

Cosse is available in 5 vibrant and modern colors with a black cable for the pendant version and a black matte fitting for the ceiling version.

Design by:

Enrico Zanolla / 2018