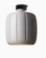

The choice of matte glazed ceramic accents the bold and sharp incisions which remind an archetypal pack basket. The wood element on top is the junction with the material used once for those baskets. The light is captured by the surface and casted direct and sharp on the bottom plane.

Cosse is available in 5 vibrant and modern colors with a black cable for the pendant version and a black matte fitting for the ceiling version.

Design by:

Enrico Zanolla / 2018