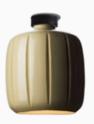

The choice of matte glazed ceramic accents the bold and sharp incisions which remind an archetypal pack basket. The wood element on top is the junction with the material used once for those baskets. The light is captured by the surface and casted direct and sharp on the bottom plane.

Cosse is available in 5 vibrant and modern colors with a black cable for the pendant version and a black matte fitting for the ceiling version.

Design by:

Enrico Zanolla / 2018