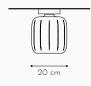

### Type:

Ceiling lamp

#### Material:

Lampshade in hand manufactured ceramic, fitting in black steel.

#### Canopy:

80mm black steel fitting

#### **Certifications:**

□ (€ IP 20 (0.3m)

2.5 cm

20 cm