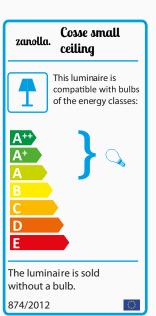

sharp incisions which remind an archetypal pack basket. The wood element on top is the junction with the material used once for those baskets. The light is captured by the surface and casted direct and sharp on the bottom plane.

Cosse is available in 5 vibrant and modern colors with a black cable for the pendant version and a black matte fitting for the ceiling version.













Design by:

Enrico Zanolla / 2018

### Type:

Ceiling lamp

#### Material:

Lampshade in hand manufactured ceramic, fitting in black steel.

#### Canopy:

80mm black steel fitting

#### **Bulb included:**

No

#### Cleaning instructions:

clean the product with a damp soft cloth using soap or neutral liquid detergent, preferably diluted in water.

#### **Certifications:**

□ (€ IP 20 (0.3m)



2.5 cm

20 cm