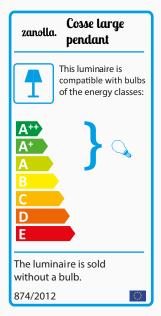

h remind an archetypal pack basket. The wood element on top is the junction with the material used once for those baskets. The light is captured by the surface and casted direct and sharp on the bottom plane.

Cosse is available in 5 vibrant and modern colors with a black cable for the pendant version and a black matte fitting for the ceiling version.













Design by:

Enrico Zanolla / 2018

## Туре:

Pendant lamp

### **Material:**

Lampshade in hand manufactured ceramic, black cable.

## Cord length:

180cm

#### Canopy:

CableCop\* covering included, black, 125mm x 60mm

#### **Bulb included:**

No

## Cleaning instructions:

clean the product with a damp soft cloth using soap or neutral liquid detergent, preferably diluted in water.

## **Certifications:**

□ (€ IP 20 (0.3m)