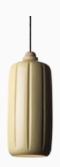

# Cosse large pendant lamp

technical sheet

While its Friulan name reminds the pack basket used to carry the hay, Cosse is a pendant and ceiling lamp whose design emphasizes its contemporary style and finishes of the materials.

The choice of matte glazed ceramic accents the bold and sharp incisions which remind an archetypal pack basket. The wood element on top is the junction with the material used once for those baskets. The light is captured by the surface and casted direct and sharp on the bottom plane.

Cosse is available in 5 vibrant and modern colors with a black cable for the pendant version and a black matte fitting for the ceiling version.

Design by:

Enrico Zanolla / 2018