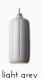

Cosse is available in 5 vibrant and modern colors with a black cable for the pendant version and a black matte fitting for the ceiling version.

Design by:

Enrico Zanolla / 2018