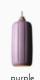

Cosse is available in 5 vibrant and modern colors with a black cable for the pendant version and a black matte fitting for the ceiling version.

Design by:

Enrico Zanolla / 2018