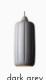

Cosse is available in 5 vibrant and modern colors with a black cable for the pendant version and a black matte fitting for the ceiling version.

Design by:

Enrico Zanolla / 2018