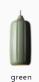

Cosse is available in 5 vibrant and modern colors with a black cable for the pendant version and a black matte fitting for the ceiling version.

Design by:

Enrico Zanolla / 2018