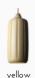

Cosse is available in 5 vibrant and modern colors with a black cable for the pendant version and a black matte fitting for the ceiling version.

Design by:

Enrico Zanolla / 2018