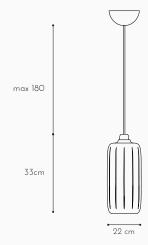

ich remind an archetypal pack basket. The wood element on top is the junction with the material used once for those baskets. The light is captured by the surface and casted direct and sharp on the bottom plane.

Cosse is available in 5 vibrant and modern colors with a black cable for the pendant version and a black matte fitting for the ceiling version.













Design by:

Enrico Zanolla / 2018

## Туре:

Pendant lamp

### **Material:**

Lampshade in hand manufactured ceramic, black cable.

## Cord length:

180cm

#### Canopy:

CableCop\* covering included, black, 125mm x 60mm

#### **Bulb included:**

No

## Cleaning instructions:

clean the product with a damp soft cloth using soap or neutral liquid detergent, preferably diluted in water.

## **Certifications:**

□ (€ IP 20 (0.3m)