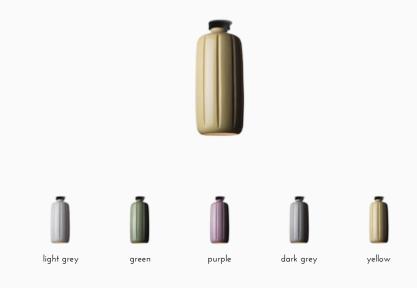

Cosse is available in 5 vibrant and modern colors with a black cable for the pendant version and a black matte fitting for the ceiling version.

#### Material:

Lampshade in hand manufactured ceramic, fitting in black steel.