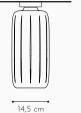

s the bold and sharp incisions which remind an archetypal pack basket. The wood element on top is the junction with the material used once for those baskets. The light is captured by the surface and casted direct and sharp on the bottom plane.

Cosse is available in 5 vibrant and modern colors with a black cable for the pendant version and a black matte fitting for the ceiling version.



#### Design by:

Enrico Zanolla / 2018

#### Туре:

Ceiling lamp

#### Material:

Lampshade in hand manufactured ceramic, fitting in black steel.

#### Canopy:

80mm black steel fitting

#### **Bulb included:**

No

### **Cleaning instructions:**

clean the product with a damp soft cloth using soap or neutral liquid detergent, preferably diluted in water.

## **Certifications**:

□ **(€** IP 20 (]0.3m ₺



12.5 cm

33 cm