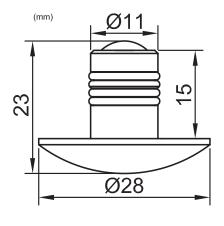

#### **PRODUCT OVERVIEW**

| Current | Power | LED  | Beam Angle | Dimensions       | Material   | IP Grade |
|---------|-------|------|------------|------------------|------------|----------|
| 350mA   | 1W    | CREE | 120°       | D.Ø28mm x H.23mm | SS316 + Al | IP67     |