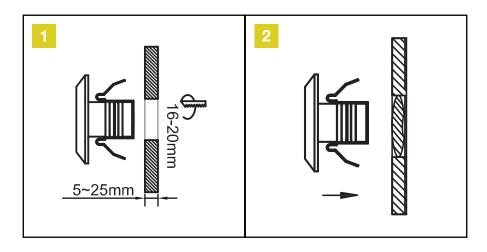

ries to a 350mA constant current converter.
  WARNING! Incorrect connection may damage the luminaire
- 2. Note the prescribed dimensions before installation
- 3. Ensure that the cables are not squeezed or damaged by sharp edges
- Clean the appliance with a soft cloth and a standard PH neutral detergent
- 5. Stainless steel surfaces should be maintained

- regularly
- Misuse of, or changes to the appliance shall nullify the guarantee
- 7. The manufacturer is free to change the design, specifications and instructions of assembly
- 8. Connect the luminaire to the converter before the converter is connected to the power source
- The external flexible cable of this luminaire cannot be replaced; if the cord is damaged the luminaire needs to be replaced.





# **INSTALLATION INSTRUCTIONS - I**



# **INSTALLATION INSTRUCTIONS - II**





### **WIRED IN SERIES**