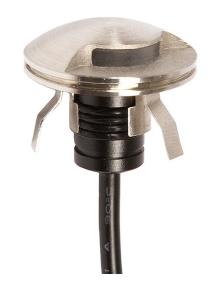

#### **PRODUCT OVERVIEW**

| Current | Power | LED  | Beam Angle | Dimensions       | Material   | IP Grade |
|---------|-------|------|------------|------------------|------------|----------|
| 350mA   | 1W    | CREE | 120°       | D.Ø28mm x H.23mm | SS316 + Al | IP67     |