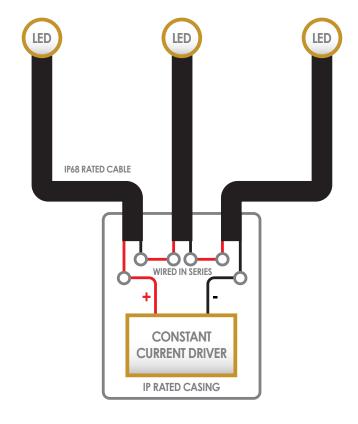

#### INSTALLATION, CLEANING AND MAINTENANCE

- This LED luminaire must be connected in series to a 350mA constant current converter.
  WARNING! Incorrect connection may damage the luminaire
- 2. Note the prescribed dimensions before installation
- 3. Ensure that the cables are not squeezed or damaged by sharp edges
- Clean the appliance with a soft cloth and a standard PH neutral detergent
- 5. Stainless steel surfaces should be maintained

### **WIRED IN SERIES**