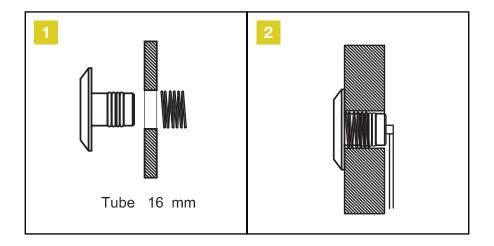

er.
  WARNING! Incorrect connection may damage the luminaire
- 2. Note the prescribed dimensions before installation
- 3. Ensure that the cables are not squeezed or damaged by sharp edges
- Clean the appliance with a soft cloth and a standard PH neutral detergent
- 5. Stainless steel surfaces should be maintained

- regularly
- Misuse of, or changes to the appliance shall nullify the guarantee
- 7. The manufacturer is free to change the design, specifications and instructions of assembly
- 8. Connect the luminaire to the converter before the converter is connected to the power source
- The external flexible cable of this luminaire cannot be replaced; if the cord is damaged the luminaire needs to be replaced.





# **INSTALLATION INSTRUCTIONS - I**



# **INSTALLATION INSTRUCTIONS - II**





### **WIRED IN SERIES**