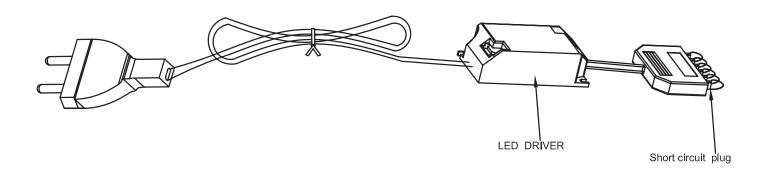

tion may damage the luminaire
- 2. Note the prescribed dimensions before installation
- 3. Ensure that the cables are not squeezed or damaged by sharp edges
- Clean the appliance with a soft cloth and a standard PH neutral detergent
- 5. Stainless steel surfaces should be maintained

- regularly
- Misuse of, or changes to the appliance shall nullify the guarantee
- 7. The manufacturer is free to change the design, specifications and instructions of assembly
- 8. Connect the luminaire to the converter before the converter is connected to the power source
- The external flexible cable of this luminaire cannot be replaced; if the cord is damaged the luminaire needs to be replaced.





# **INSTALLATION INSTRUCTIONS - I**



# **INSTALLATION INSTRUCTIONS - II**





### **WIRED IN SERIES**