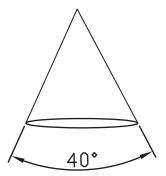

#### **PRODUCT OVERVIEW**

| Current | Power | LED  | CCT   | Beam Angle | Dimensions                       | Material | IP Grade |
|---------|-------|------|-------|------------|----------------------------------|----------|----------|
| 24VDC   | 3W    | CREE | 2700K | 40°        | 80x80mm x H.36mm                 | SS316    | IP67     |
|         |       |      | 0     |            | 80<br>m<br>m<br>g<br>m<br>g<br>m | x 80mm   |          |