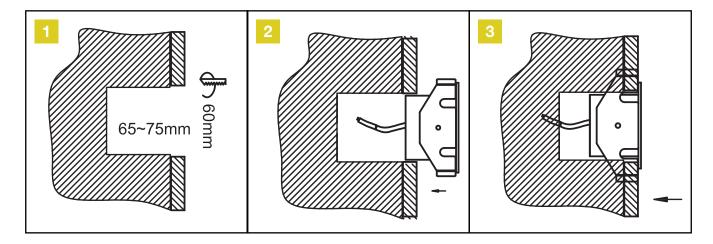

## **INSTALLATION INSTRUCTIONS - Burial sleeve**

**INSTALLATION INSTRUCTIONS - Fixing only** 

+44 (0)1189 889414 enquiries@dld-contract.com

#### INSTALLATION, CLEANING AND MAINTENANCE

- This LED luminaire must be connected to a constant voltage converter DC24V (wired in parallel). WARNING! Incorrect connection may damage the luminaire
- 2. Note the prescribed dimensions before installation
- 3. Ensure that the cables are not squeezed or damaged by sharp edges
- 4. Clean the appliance with a soft cloth and a standard PH neutral detergent
- 5. Stainless steel surfaces should be maintained regularly
- 6. Misuse of, or changes to the appliance shall nullify the guarantee
- 7. The manufacturer is free to change the design, specifications and instructions of assembly
- 8. Connect the luminaire to the converter before the converter is connected to the power source