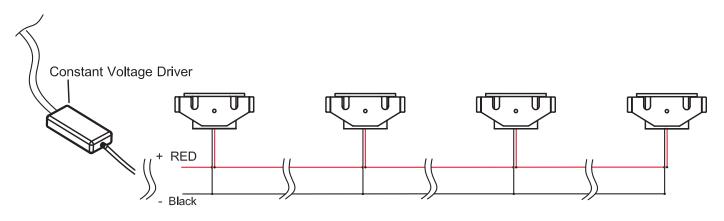

### PARALLEL WIRING

+44 (0)1189 889414 enquiries@dld-contract.com

#### INSTALLATION, CLEANING AND MAINTENANCE

- This LED luminaire must be connected to a constant voltage converter DC24V (wired in parallel). WARNING! Incorrect connection may damage the luminaire
- 2. Note the prescribed dimensions before installation
- 3. Ensure that the cables are not squeezed or damaged by sharp edges
- 4. Clean the appliance with a soft cloth and a standard PH neutral detergent
- 5. Stainless steel surfaces should be maintained regularly
- 6. Misuse of, or changes to the appliance shall nullify the guarantee
- 7. The manufacturer is free to change the design, specifications and instructions of assembly
- 8. Connect the luminaire to the converter before the converter is connected to the power source