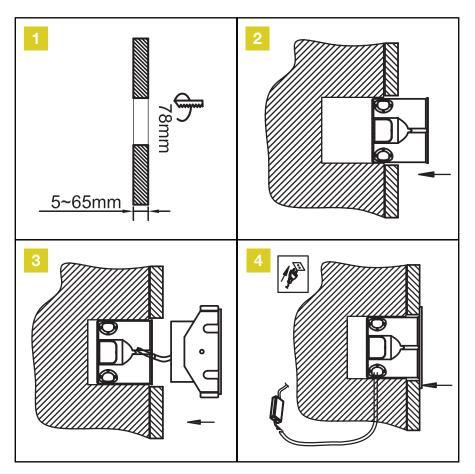

## **INSTALLATION INSTRUCTIONS - Burial sleeve**

**INSTALLATION INSTRUCTIONS - Fixing only** 

+44 (0)1189 889414 enquiries@dld-contract.com

#### INSTALLATION, CLEANING AND MAINTENANCE

- This LED luminaire must be connected to a constant voltage converter DC24V (wired in parallel). WARNING! Incorrect connection may damage the luminaire
- 2. Note the prescribed dimensions before installation
- 3. Ensure that the cables are not squeezed or damaged by sharp edges
- 4. Clean the appliance with a soft cloth and a standard PH neutral detergent
- 5. Stainless steel surfaces should be maintained regularly
- 6. Misuse of, or changes to the appliance shall nullify the guarantee
- 7. The manufacturer is free to change the design, specifications and instructions of assembly
- 8. Connect the luminaire to the converter before the converter is connected to the power source