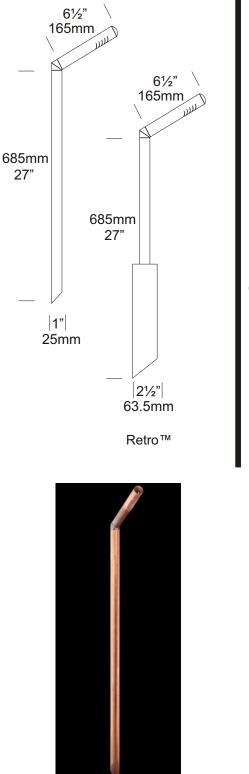

Walkway Lite Cat. No. WW Cat. No. WW/R

The Walkway Lite has a subtle, unobtrusive appearance that allows it to blend into a landscape while providing a soft, effective pathway illumination without glare.

Constructed from solid copper with a solid brass elbow and stainless steel grub screws.

The Retro<sup>TM</sup>, which is a mains option, avoids the need to bury a transformer. The 110/240-12 volt electronic transformer is built into the pole and is a double insulated safety isolating transformer. The transformer has an IP56 rating.