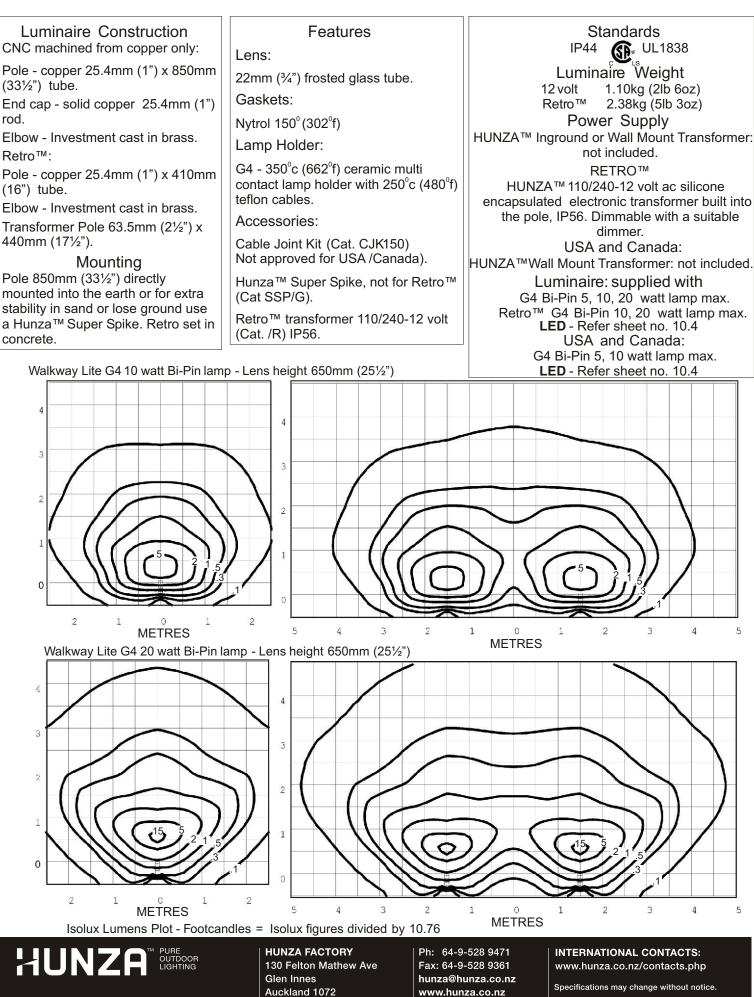

Constructed from solid copper with a solid brass elbow and stainless steel grub screws.

The Retro<sup>TM</sup>, which is a mains option, avoids the need to bury a transformer. The 110/240-12 volt electronic transformer is built into the pole and is a double insulated safety isolating transformer. The transformer has an IP56 rating.