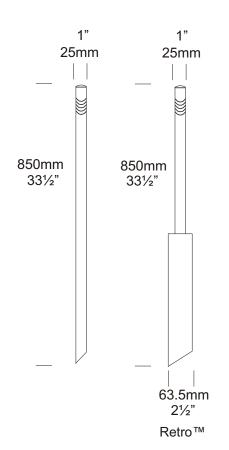

## **Luminaire Construction**

CNC machined from copper only:

Pole - copper 25.4mm (1") x 850mm (33½") tube.

End cap - solid copper 25.4mm (1") rod.

Retro™:

Pole - copper 25.4mm (1") x 410mm (16") tube.

Transformer Pole 63.5mm (21/2") x 440mm (171/2").

# Mounting

Pole 850mm (331/2") directly mounted into the earth or for extra stability in sand or loose ground use a Hunza™ Super Spike. Retro™ set in concrete.