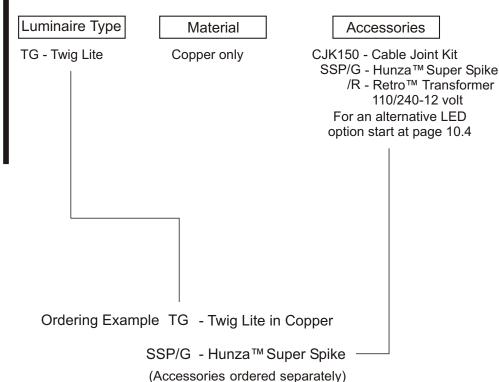

# Ordering Information

HUNZA FACTORY 130 Felton Mathew Ave Glen Innes Auckland 1072 New Zealand Ph: 64-9-528 9471 Fax: 64-9-528 9361 hunza@hunza.co.nz www.hunza.co.nz INTERNATIONAL CONTACTS: www.hunza.co.nz/contacts.php

#### Accessories:

Cable Joint Kit (Cat. CJK150). Not approved for USA /Canada.

Hunza™ Super Spike - (Cat. SSP/G). Not for Retro™. Retro™ transformer 110/240-12 volt (Cat. /R) IP56.

**Standards** IP44

UL1838