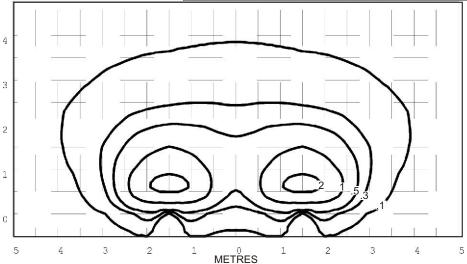

LED - Refer sheet no. 10.4

Twig Lite G4 10 watt Bi-Pin lamp - Lens height 700mm (271/2")

HUNZA

Isolux Lumens Plot - Footcandles = Isolux figures divided by 10.76

**HUNZA FACTORY** 130 Felton Mathew Ave Glen Innes Auckland 1072 New Zealand