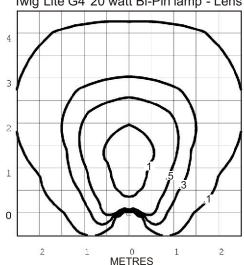

LED - Refer sheet no. 10.4

Twig Lite G4 10 watt Bi-Pin lamp - Lens height 700mm (271/2")

HUNZA

Isolux Lumens Plot - Footcandles = Isolux figures divided by 10.76

**HUNZA FACTORY** 130 Felton Mathew Ave Glen Innes Auckland 1072 New Zealand