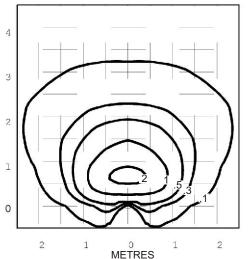

LED - Refer sheet no. 10.4

Twig Lite G4 10 watt Bi-Pin lamp - Lens height 700mm (271/2")

HUNZA

Isolux Lumens Plot - Footcandles = Isolux figures divided by 10.76

**HUNZA FACTORY** 130 Felton Mathew Ave Glen Innes Auckland 1072 New Zealand