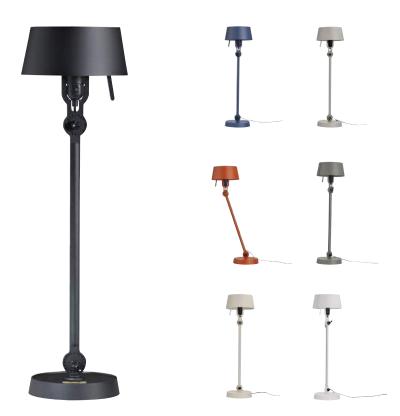

### AVAILABLE IN 2 MODELS

BOLT TABLE LAMP - REGULAR

BOLT TABLE LAMP - SMALL

## COLORS

The Bolt table lamp is available in 7 colors.