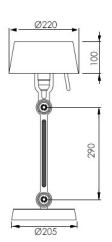

tt |
| LIGHT BULB | E27          |

#### IN THE PACKAGE

**01** A special wingnut shaped tool to adjust the lamp

#### GOOD TO KNOW

| ENVIRONMENT | Special waste handeling may be required please contact your local authorities for more information |
|-------------|----------------------------------------------------------------------------------------------------|
| CLEANING    | Wipe clean with a dry cloth                                                                        |
| SAFETY      | Minimum safe distance to<br>illuminated object: 30 cm                                              |

#### POSITIONS

The lamp can be adjusted at all its joints. This gives endless possibilities to the position of the lamp.

## COLORS

The Bolt table lamp is available in 7 colors.

#### DIMENSIONS