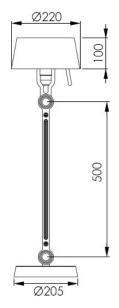

|
| LIGHT BULB | E27          |

#### IN THE PACKAGE

**01** A special wingnut shaped tool to adjust the lamp

#### GOOD TO KNOW

| ENVIRONMENT | Special waste handeling may be required please contact your local authorities for more information |
|-------------|----------------------------------------------------------------------------------------------------|
| CLEANING    | Wipe clean with a dry cloth                                                                        |
| SAFETY      | Minimum safe distance to<br>illuminated object: 30 cm                                              |

#### POSITIONS

The lamp can be adjusted at all its joints. This gives endless possibilities to the position of the lamp.

## COLORS

The Bolt table lamp is available in 7 colors.

#### DIMENSIONS