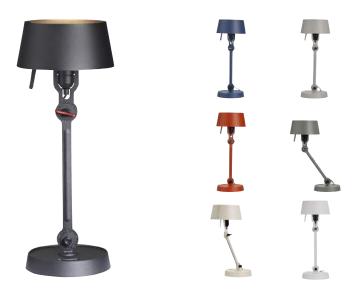

### AVAILABLE IN 2 MODELS

BOLT TABLE LAMP - REGULAR

BOLT TABLE LAMP - SMALL

## COLORS

The Bolt table lamp is available in 7 colors.