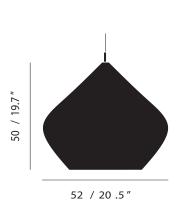

## **Beat Stout Grey Pendant**

New additions to the Beat family, inspired by the sculptural simplicity of traditional water vessels used in India. Beat comprises of four different shapes. Also available in white, black and brass.