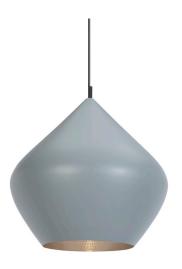

## **Beat Stout Grey Pendant**

New additions to the Beat family, inspired by the sculptural simplicity of traditional water vessels used in India. Beat comprises of four different shapes. Also available in white, black and brass.