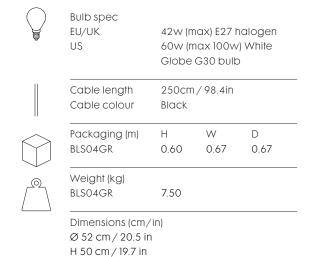

| Process               | Beat shades are formed by hand through spinning and beating techniques making each shape unique. A protective lacquer is applied to the inside surface to protect the finish. |                    |
|-----------------------|-------------------------------------------------------------------------------------------------------------------------------------------------------------------------------|--------------------|
| Year of Design        | 2014                                                                                                                                                                          |                    |
| Material              | Silver plated brass                                                                                                                                                           |                    |
| Product Code          | Shade (EU) Fitting (EU)                                                                                                                                                       | BLS04GR<br>BLA02EU |
|                       | Shade (US)<br>Fitting (US)                                                                                                                                                    | BLSO4GR<br>BLAO2UL |
| Туре                  | Pendant light                                                                                                                                                                 |                    |
| Colour                | <ul><li> Grey</li><li> Silver</li></ul>                                                                                                                                       |                    |
| Cleaning Instructions | Clean with a soft dry cloth only. Do not use polishing agents, water or abrasive materials when cleaning. Always switch off the electricity supply before cleaning.           |                    |