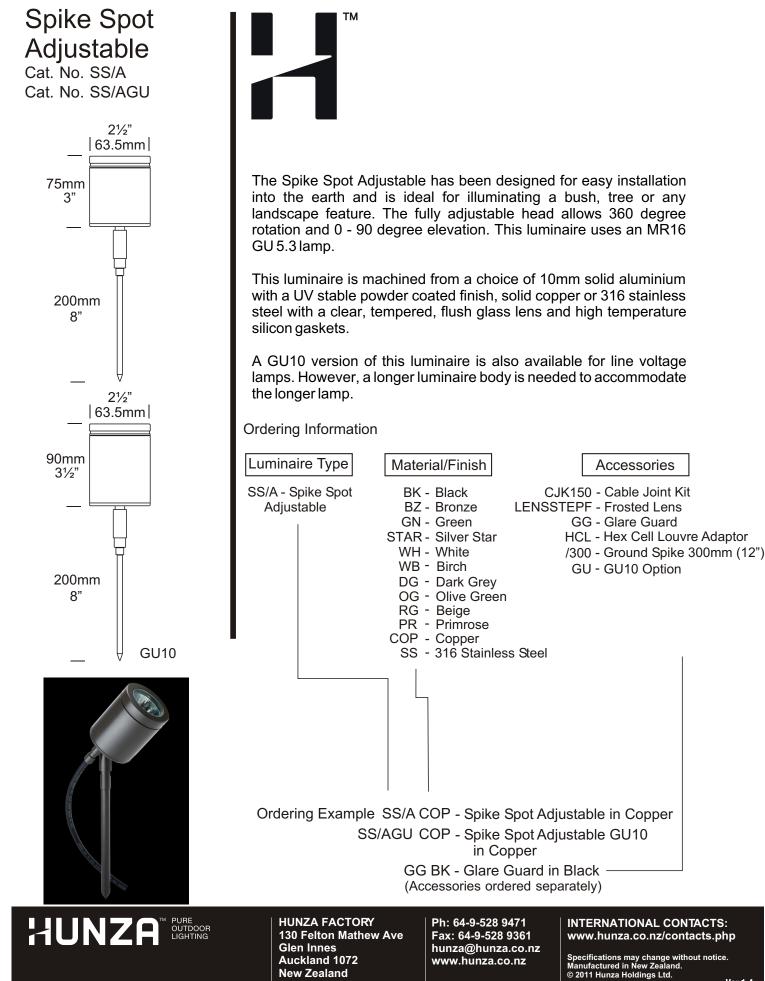

## Luminaire Construction

CNC machined from one of the following metals:

High corrosion resistant 63.5mm  $(2\frac{1}{2}) \times 10$ mm  $(25/64^{\circ})$  aluminium. End cap - solid aluminium 63.5mm  $(2\frac{1}{2})$  rod, with chromate substrate and high UV resistant polyester powder coat

**Colours** Black, Bronze, Green, Silver Star, White, Birch, Dark Green, Olive Green, Beige, Primrose.

**Copper** 63.5mm (2½") x 10mm (13/32"). End cap - solid copper 63.5mm (2½") rod.

**316 Stainless Steel** 9mm (11/32"). End cap - solid 316 stainless steel 63.5mm (2<sup>1</sup>/<sub>2</sub>") rod.

Mounting

Ground spike 150mm (6") or 300mm (12") directly into the earth.

## Features Lens: 10mm (3/8") clear flush fit shatter resistant glass. Lifetime Warranty. Gasket: Silicone, iron impregnated 220°c $(428^{\circ}f)$ Lamp Holder: GU5.3 & GU10 - 350°c (662°f) ceramic multi contact lamp holder with 250°c (480°f) teflon cables. Accessories: Cable Joint Kit (Cat. CJK150) Not approved for USA /Canada. Frosted Lens (Cat. LENSSTEPF). Glare Guard (Cat. GG). Hex Cell Louvre Adaptor (Cat. HCL). 300mm (12") Spike (Cat. /300). GU10 Option (Cat. GU). Swivel:

Aluminium and Copper luminaires -  $360^{\circ}$  rotation and 0 -  $90^{\circ}$  elevation, solid brass with anti rust spring.

Stainless Steel luminaires -  $360^{\circ}$  rotation and 0 -  $90^{\circ}$  elevation, full stainless steel construction.