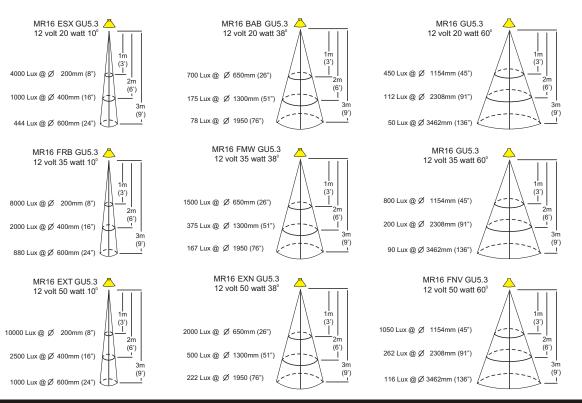

HUNZA<sup>™</sup> Wall Mount Transformer: not included.

Luminaire: supplied with

MR16 GU5.3 20 or 35 watt lamp max. GU10 - GU10 25 or 35 watt lamp max.

**LED** - Refer to previous page.

USA and Canada:

MR16 GU5.3 20 watt lamp max. GU10 Halogen - Lamp not supplied LED - Refer to previous page.

With a glare guard fitted, lamp wattage can be increased to 35 watts.

HUNZA FACTORY 130 Felton Mathew Ave Glen Innes Auckland 1072 New Zealand Ph: 64-9-528 9471 Fax: 64-9-528 9361 hunza@hunza.co.nz www.hunza.co.nz