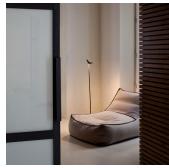

# **SKAN**

Designed by Lievore Altherr Molina.

Reference

0250.

**Application** 

Floor Lamps

**Description** 

SKAN is a floor lamp that is perfect for reading. It is a return to the essential, combining basic shapes and pure lines. Designed by Liévore, Altherr and Molina. There are three colours to choose from: white lacquer, red or matt grey graphite.