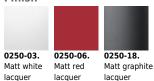

# **SKAN**

Designed by Lievore Altherr Molina.

Reference

0250.

**Application** 

Floor Lamps

**Description** 

SKAN is a floor lamp that is perfect for reading. It is a return to the essential, combining basic shapes and pure lines. Designed by Liévore, Altherr and Molina. There are three colours to choose from: white lacquer, red or matt grey graphite.

#### **Finish**