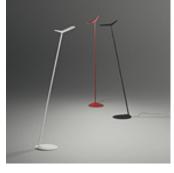

# **SKAN**

Designed by Lievore Altherr Molina.

Reference

0250.

**Application** 

Floor Lamps

**Description** 

SKAN is a floor lamp that is perfect for reading. It is a return to the essential, combining basic shapes and pure lines. Designed by Liévore, Altherr and Molina. There are three colours to choose from: white lacquer, red or matt grey graphite.