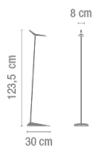

# **Physical characteristics**

1 Box / 1,71 x 0,38 x 0,36 m. / Vol. 0,2340  $m^3$ / Gross weight 6,0 kg. / Net weight 3,0 kg.