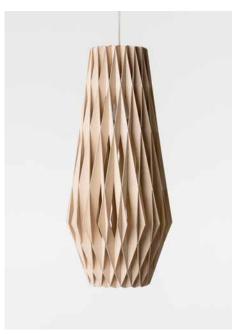

# PILKE 30/70 PENDANT

PILKE plywood lamp family consists of six pendant lamps: Pilke 18 (diameter 18 cm), Pilke 28, Pilke 30/70, Pilke 36, Pilke 60 and Pilke 80. There are three colour options: natural birch without any surface treatment, white lacquer and black stain. Also available are solutions for table and floor lighting.

The PILKE lights are assembled of numerous plywood parts in a way which brings together traditional Finnish handicrafts technique and ultramodern computer geometry. No glue or screws are needed. PILKE is a unique, decorative lamp, giving natural warm light through its wooden structure. The word PILKE is a Finnish word for TWINKLE.

## **SPECIFICATIONS:**

HEIGHT: 70cm DIAMETER: 30cm WEIGHT: 1.7kg

CABLE: 2m

LAMP: E27, Max. 20W Recommendation: opal LED bulb, 6-9W