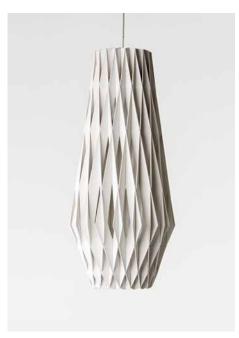

# PILKE 30/70 PENDANT

PILKE plywood lamp family consists of six pendant lamps: Pilke 18 (diameter 18 cm), Pilke 28, Pilke 30/70, Pilke 36, Pilke 60 and Pilke 80. There are three colour options: natural birch without any surface treatment, white lacquer and black stain. Also available are solutions for table and floor lighting.

The PILKE lights are assembled of numerous plywood parts in a way which brings together traditional Finnish handicrafts technique and ultramodern computer geometry. No glue or screws are needed. PILKE is a unique, decorative lamp, giving natural warm light through its wooden structure. The word PILKE is a Finnish word for TWINKLE.

### **COLOURS:**

Birch White

Black

## **SPECIFICATIONS:**

HEIGHT: 70cm DIAMETER: 30cm WEIGHT: 1.7kg

CABLE: 2m

LAMP: E27, Max. 20W Recommendation: opal LED bulb, 6-9W