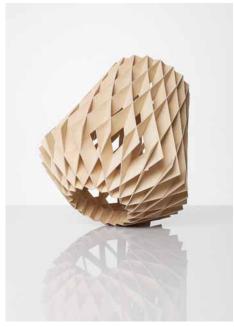

# **PILKE 28 TABLE**

2016 GREEN GOOD DESIGN **AWARD** 

PILKE plywood lamp family consists of six pendant lamps: Pilke 18 (diameter 18 cm), Pilke 28, Pilke 30/70, Pilke 36, Pilke 60 and Pilke 80. There are three colour options: natural birch without any surface treatment, white lacquer and black stain. Also available are solutions for table and floor lighting.

The **PILKE** lights are assembled of numerous plywood parts in a way which brings together traditional Finnish handicrafts technique and ultramodern computer geometry. No glue or screws are needed. PILKE is a unique, decorative lamp, giving natural warm light through its wooden structure. The word PILKE is a Finnish word for TWINKLE.