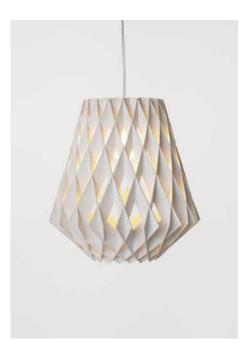

# PILKE 28 PENDANT

2016 GREEN GOOD DESIGN AWARD PILKE plywood lamp family consists of six pendant lamps: Pilke 18 (diameter 18 cm), Pilke 28, Pilke 30/70, Pilke 36, Pilke 60 and Pilke 80. There are three colour options: natural birch without any surface treatment, white lacquer and black stain. Also available are solutions for table and floor lighting.

The PILKE lights are assembled of numerous plywood parts in a way which brings together traditional Finnish handicrafts technique and ultramodern computer geometry. No glue or screws are needed. PILKE is a unique, decorative lamp, giving natural warm light through its wooden structure. The word PILKE is a Finnish word for TWINKLE.

#### **COLOURS:**

Birch White

Black