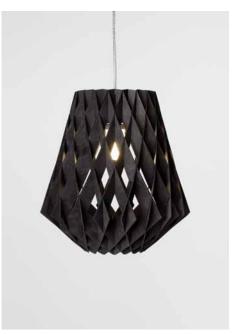

# PILKE 28 PENDANT

2016 GREEN GOOD DESIGN AWARD PILKE plywood lamp family consists of six pendant lamps: Pilke 18 (diameter 18 cm), Pilke 28, Pilke 30/70, Pilke 36, Pilke 60 and Pilke 80. There are three colour options: natural birch without any surface treatment, white lacquer and black stain. Also available are solutions for table and floor lighting.

The PILKE lights are assembled of numerous plywood parts in a way which brings together traditional Finnish handicrafts technique and ultramodern computer geometry. No glue or screws are needed. PILKE is a unique, decorative lamp, giving natural warm light through its wooden structure. The word PILKE is a Finnish word for TWINKLE.

#### **COLOURS:**

Birch White

Black