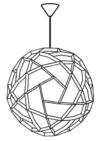

# HAVAS 50 PENDANT

2016 GREEN GOOD DESIGN AWARD HAVAS is a do-it-yourself lamp and comes in a flat box with assembly instructions. The plywood lamp constructs itself of tens of birch plywood slats, which will be joint together to form an intelligent structure. There are three sizes available: Havas 40 (diameter 40 cm), Havas 50 and Havas 70, all in natural birch. No surface treatment, glue or metal parts are needed.