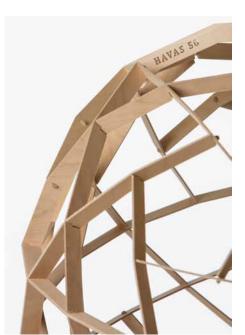

# HAVAS 50 PENDANT

2016 GREEN GOOD DESIGN AWARD HAVAS is a do-it-yourself lamp and comes in a flat box with assembly instructions. The plywood lamp constructs itself of tens of birch plywood slats, which will be joint together to form an intelligent structure. There are three sizes available: Havas 40 (diameter 40 cm), Havas 50 and Havas 70, all in natural birch. No surface treatment, glue or metal parts are needed.