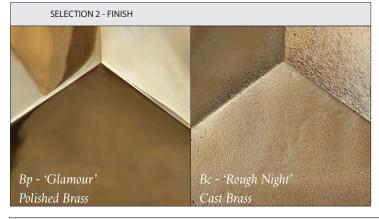

STANDARD - PHASE-CUT

OPTIONAL - 1-10V / DALI / DSI / SWITCH-DIM

SUSPENSION: 1.5m BRAIDED FLEX // 1.5m SS CABLE // SEAMLESS CANOPY

WEIGHT: 3k

ORDER CODE EXAMPLE : RP-E-1414 - P-Bp-Br-B

PRODUCT SERIES ORDERING SELECTIONS