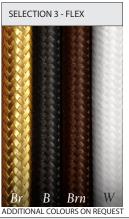

STANDARD - PHASE-CUT

OPTIONAL - 1-10V / DALI / DSI / SWITCH-DIM

SUSPENSION: 1.5m BRAIDED FLEX // 1.5m SS CABLE // SEAMLESS CANOPY

WEIGHT: 3k

ORDER CODE EXAMPLE : RP-E-1414 - P-Bp-Br-B

PRODUCT SERIES ORDERING SELECTIONS