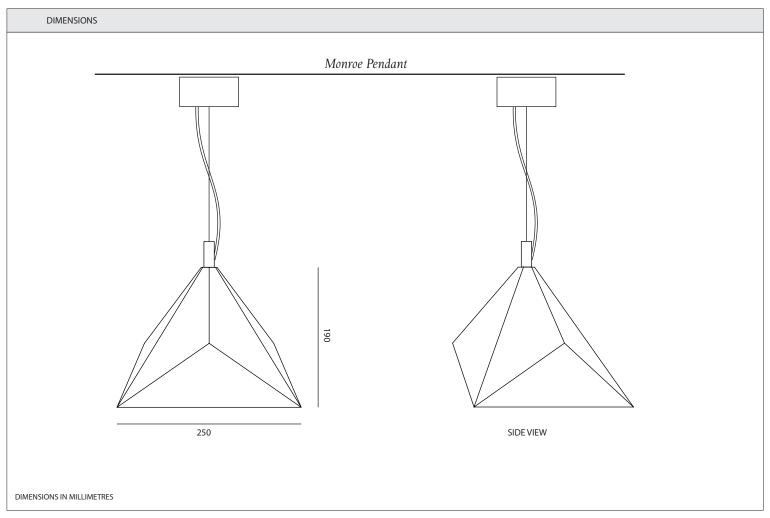

## PRODUCT TECHNICAL SPECIFICATION

NAME: MONROE

DESIGN: WOWOWA ARCHITECTURE

STYLE: PENDANT

MATERIAL: SOLID BRASS

LIGHT SOURCE: DIMMING: 1 x TRIDONIC LED MODULE // 7.6W // 650lm // 3000K // 240V REMOTE CONVERTER

STANDARD - PHASE-CUT

OPTIONAL - 1-10V / DALI / DSI / SWITCH-DIM

SUSPENSION: 1.5m BRAIDED FLEX // 1.5m SS CABLE // SEAMLESS CANOPY

WEIGHT: 3k

ORDER CODE EXAMPLE : RP-E-1414 - P-Bp-Br-B

PRODUCT SERIES ORDERING SELECTIONS