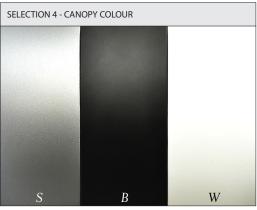

STANDARD - PHASE-CUT

OPTIONAL - 1-10V / DALI / DSI / SWITCH-DIM

SUSPENSION: 1.5m BRAIDED FLEX // 1.5m SS CABLE // SEAMLESS CANOPY

WEIGHT: 3k

ORDER CODE EXAMPLE : RP-E-1414 - P-Bp-Br-B

PRODUCT SERIES ORDERING SELECTIONS