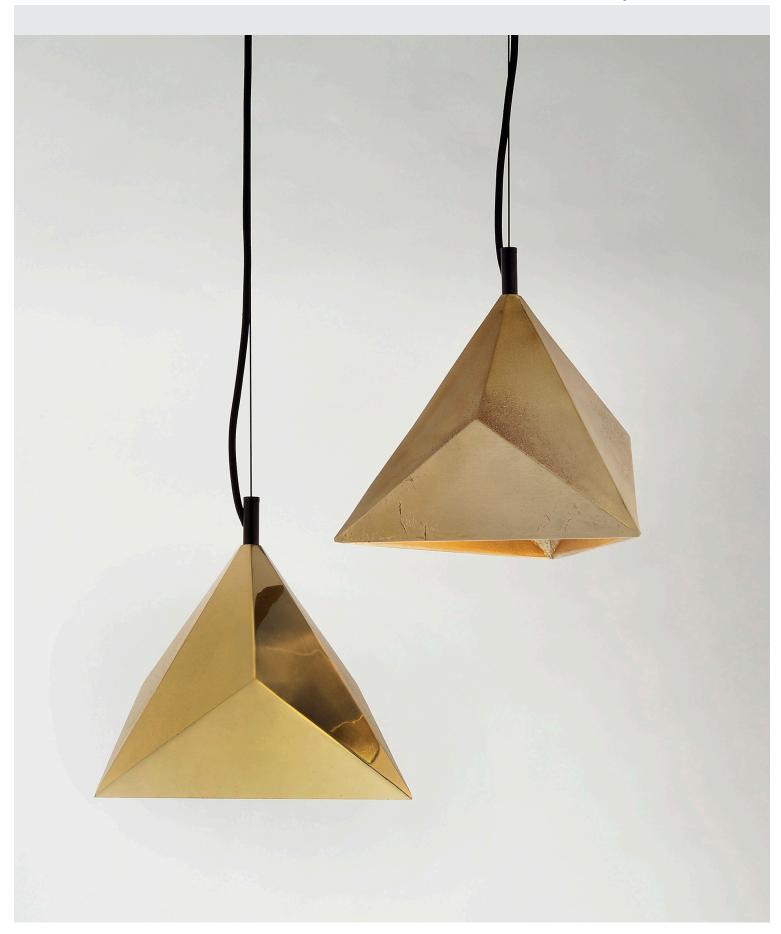

## **Monroe Pendant**

Design: WOWOWA Architecture

## **Monroe Pendant**

## PRODUCT TECHNICAL SPECIFICATION

NAME: MONROE

DESIGN: WOWOWA ARCHITECTURE

STYLE: PENDANT

MATERIAL: SOLID BRASS

LIGHT SOURCE: DIMMING: 1 x TRIDONIC LED MODULE // 7.6W // 650lm // 3000K // 240V REMOTE CONVERTER