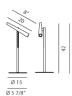

## MAGNETO TAVOLO DESIGN GIULIO IACCHETTI/2012

The project focuses on a spherical magnet which combines two simple elements: a support rod with a round base and a compact LED light source, similar to an electric torch or a microphone, affording the utmost versatility of angling and movement along the rod. The intense, concentrated and focused light can be directed down onto a small area or it can be directed up to accomodate a multitude of usage requirements: from reading to diffused lighting. With special packing.