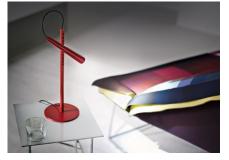

## MAGNETO TAVOLO DESIGN GIULIO IACCHETTI/2012

The project focuses on a spherical magnet which combines two simple elements: a support rod with a round base and a compact LED light source, similar to an electric torch or a microphone, affording the utmost versatility of angling and movement along the rod. The intense, concentrated and focused light can be directed down onto a small area or it can be directed up to accomodate a multitude of usage requirements: from reading to diffused lighting. With special packing.