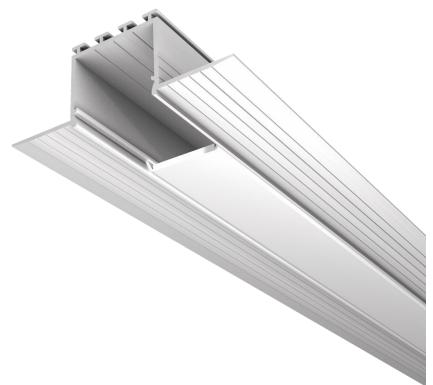

## **Product description**

Linear aluminum profile for concealed installation in walls and ceilings

The profile L24 is a LED recessed profile made from high-grade aluminum, in which a maximum of 2 Led Strips with 8-10 mm width can be installed.

If the distance of the LED chips <15 mm, creates a homogeneously illuminated line (without visible points). The frosted cover made of polycarbonate (PC) is weathering and UV-resistant and flame-retardant. Through the end caps made of polypropylene (PP), the profile is additionally sealed. Due to the possibility of installing two LED strips in the profile it can be used as a primary energy-efficient light source.

#### Mounting

The quick and easy assembly of L24 Profile's in the slots provided the drywall is done using a mounting adhesive. Stick the painter fleece with a thin layer of glue on the collar edge of the profile and a filling after drying (It. Manufacturer's instructions), fill in and recoating with wall color. So you get a clear-cut line of light without visible aluminum elements.