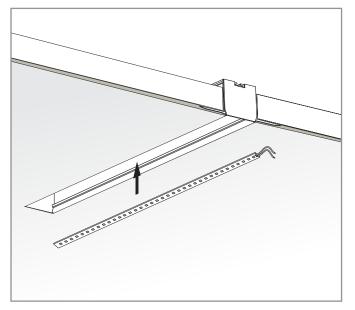

### **INSTALLATION INSTRUCTIONS - 2**

05. Once the fleece lining glue has dried, plaster the profile in.

07. Insert LED tape, using ferro foil and magnetic tape to hold in place. Connect to the driver.

06. Decorate the ceiling / wall up to the profile.