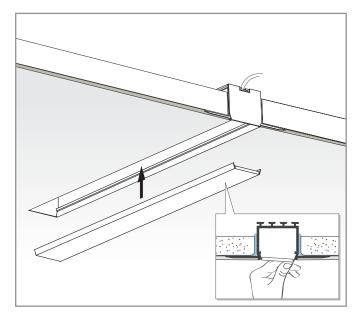

### **INSTALLATION INSTRUCTIONS - 2**

05. Once the fleece lining glue has dried, plaster the profile in.

07. Insert LED tape, using ferro foil and magnetic tape to hold in place. Connect to the driver.

06. Decorate the ceiling / wall up to the profile.

**08.** Insert the diffuser and push until it clicks into place.

LED PROFILELEMENT L24 ALUMINIUM PROFILE INSTALLATION INSTRUCTIONS