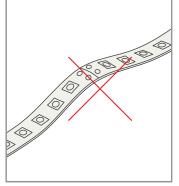

#### **INSTALLATION OF LED TAPE**

Do not excessively bend the LED tape.

the LED tape.

Avoid ripples when laying Ensure that the profile surface is smooth with no sharp edges from drilling. Clean the profile before using ferro foil and magnetic tape to fix the LED tape to the profile.