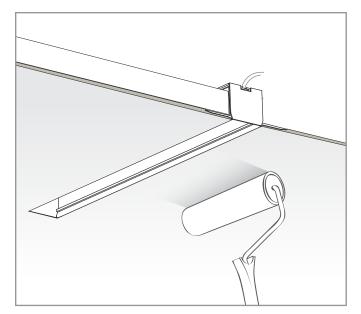

### **INSTALLATION INSTRUCTIONS - 2**

05. Once the fleece lining glue has dried, plaster the profile in.

07. Insert LED tape, using ferro foil and magnetic tape to hold in place. Connect to the driver.

06. Decorate the ceiling / wall up to the profile.