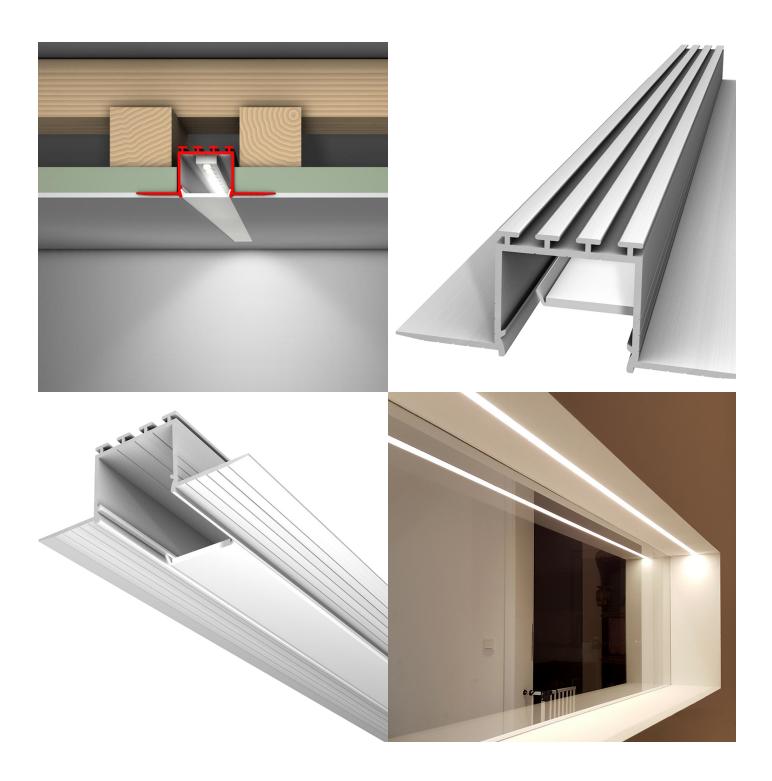

### **INSTALLATION INSTRUCTIONS - 1**

**01.** Apply mounting adhesive to the surface.

03. Apply adhesive to the visible wings.

02. Insert profile into pre-cut slot.

04. Fix the fleece lining so it covers the visible wing and overlaps onto the drywall.

### **INSTALLATION INSTRUCTIONS - 2**

05. Once the fleece lining glue has dried, plaster the profile in.

07. Insert LED tape, using ferro foil and magnetic tape to hold in place. Connect to the driver.

06. Decorate the ceiling / wall up to the profile.

**08.** Insert the diffuser and push until it clicks into place.

LED PROFILELEMENT L24 ALUMINIUM PROFILE INSTALLATION INSTRUCTIONS