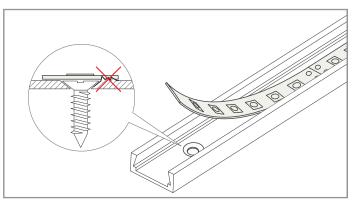

#### **INSTALLATION OF LED TAPE**

Do not excessively bend the LED tape.

the LED tape.

Avoid ripples when laying Ensure that the profile surface is smooth with no sharp edges from drilling. Clean the profile before using ferro foil and magnetic tape to fix the LED tape to the profile.