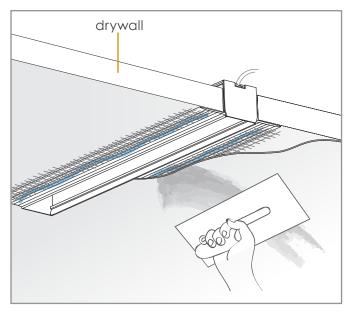

### **INSTALLATION INSTRUCTIONS - 1**

**01.** Apply mounting adhesive to the surface.

03. Apply adhesive to the visible wings.

02. Insert profile into pre-cut slot.

04. Fix the fleece lining so it covers the visible wing and overlaps onto the drywall.