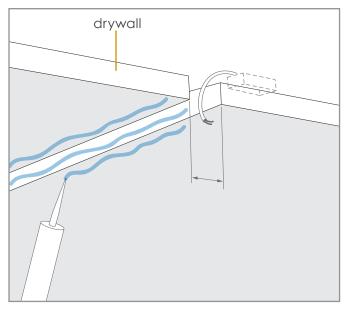

### **INSTALLATION INSTRUCTIONS - 1**

**01.** Apply mounting adhesive to the surface.

03. Apply adhesive to the visible wings.

02. Insert profile into pre-cut slot.

04. Fix the fleece lining so it covers the visible wing and overlaps onto the drywall.