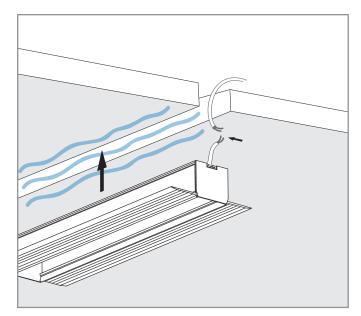

**08.** Insert the diffuser and push until it clicks into place.

LED PROFILELEMENT L24 ALUMINIUM PROFILE INSTALLATION INSTRUCTIONS