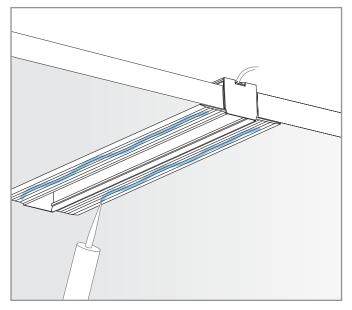

### **INSTALLATION INSTRUCTIONS - 2**

05. Once the fleece lining glue has dried, plaster the profile in.

07. Insert LED tape, using ferro foil and magnetic tape to hold in place. Connect to the driver.

06. Decorate the ceiling / wall up to the profile.