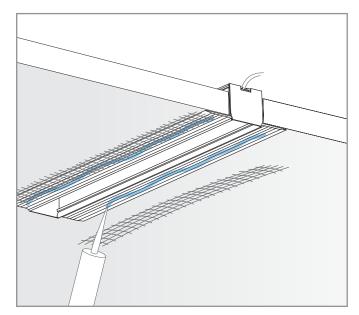

### **INSTALLATION INSTRUCTIONS - 1**

**01.** Apply mounting adhesive to the surface.

03. Apply adhesive to the visible wings.

02. Insert profile into pre-cut slot.

04. Fix the fleece lining so it covers the visible wing and overlaps onto the drywall.