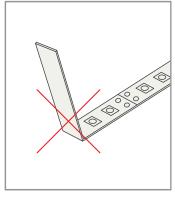

#### **INSTALLATION OF LED TAPE**

Do not excessively bend the LED tape.

the LED tape.

Avoid ripples when laying Ensure that the profile surface is smooth with no sharp edges from drilling. Clean the profile before using ferro foil and magnetic tape to fix the LED tape to the profile.