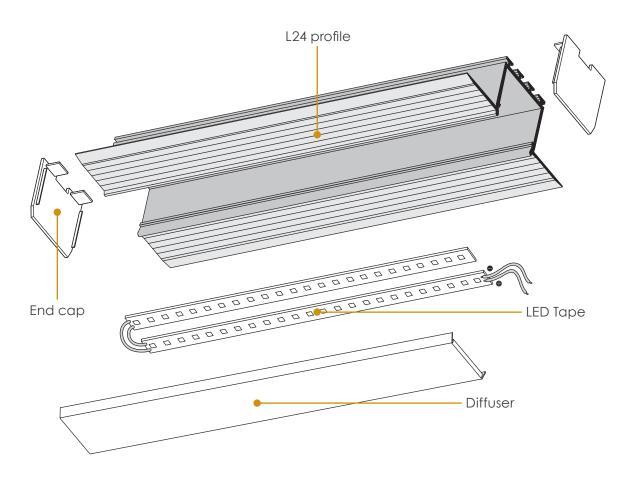

**08.** Insert the diffuser and push until it clicks into place.

LED PROFILELEMENT L24 ALUMINIUM PROFILE INSTALLATION INSTRUCTIONS