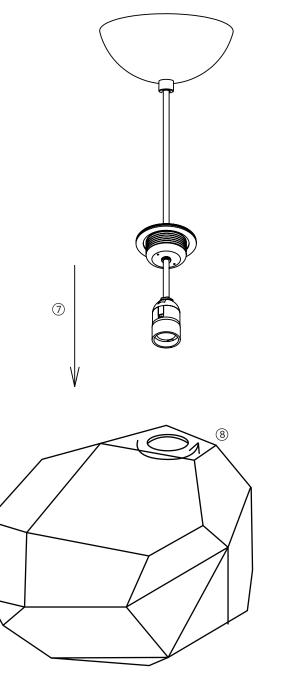

## ASTEROID PA0191-XX

SAFETY WARNINGS

Installation should only be undertaken by a qualified electrician.

TECHNICAL INFORMATION

Asteroid - E27 MAX. 15W CFL/LED (EU/UK)

Innermost recommends LED Globe Bulbs with 400 - 1000 Lumen output and from 2700K (for warmer with more colour) up to 6000K (daylight).