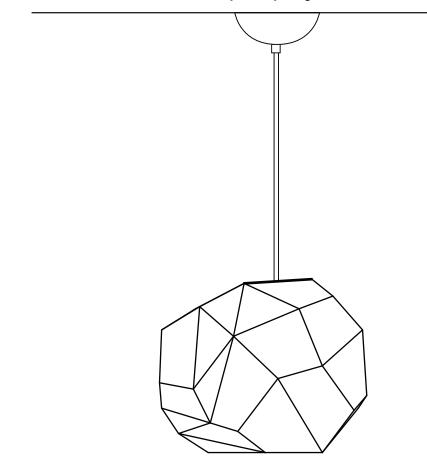

by Koray Ozgen

INSTALLATION GUIDE FOR :

Asteroid Pendant Plastic UK / EU White - PA019101

## ASTEROID PA0191-XX

SAFETY WARNINGS

Installation should only be undertaken by a qualified electrician.

TECHNICAL INFORMATION

Asteroid - E27 MAX. 15W CFL/LED (EU/UK)

Innermost recommends LED Globe Bulbs with 400 - 1000 Lumen output and from 2700K (for warmer with more colour) up to 6000K (daylight).