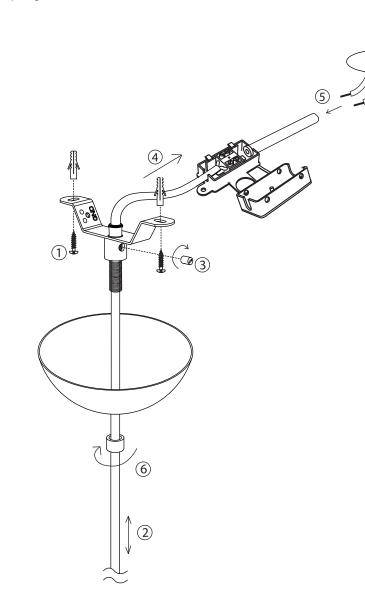

## ASTEROID PA0191-XX

SAFETY WARNINGS

Installation should only be undertaken by a qualified electrician.

TECHNICAL INFORMATION

Asteroid - E27 MAX. 15W CFL/LED (EU/UK)

Innermost recommends LED Globe Bulbs with 400 - 1000 Lumen output and from 2700K (for warmer with more colour) up to 6000K (daylight).